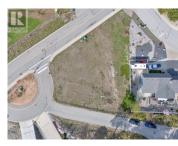

## 711 PINEVIEW Road Penticton British Columbia Wiltse/Valleyview \$322,000

RE/MAX

RE/MAX Kelowna 100-1553 Harvey Avenue Kelowna, BC, Canada Build your dream home on this fully serviced 6,534 sq ft lakeview lot, ideally located in Penticton's desirable Wiltse neighborhood. This prime parcel offers excellent flexibility, perfectly suited for either a rancher with a walkout basement or a two-story home. With no time restrictions to begin construction and the freedom to bring your own builder, this is a rare opportunity to create a custom or spec home tailored to your vision. (id:6769)