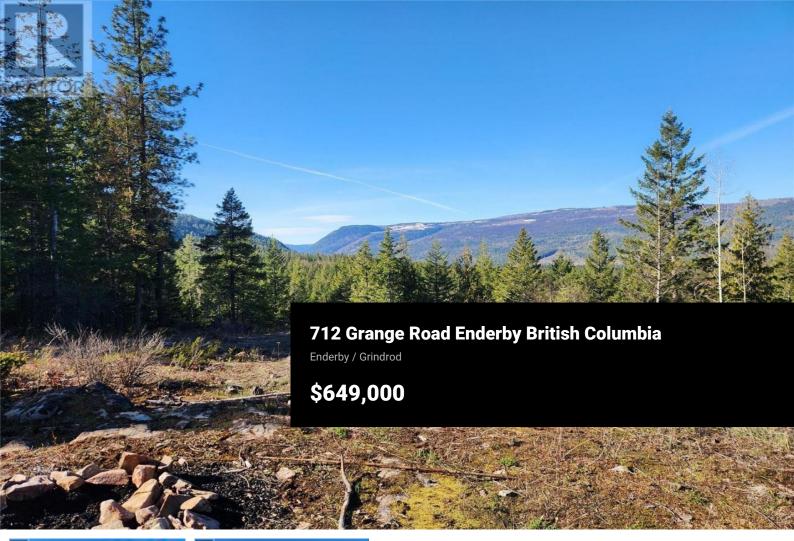

RE/MAX Kelowna 100-1553 Harvey Avenue Kelowna, BC, Canada

Escape into 14+ acres of unparalleled seclusion, enveloped by nature's tranquility. This expansive property boasts a myriad of trails, inviting exploration and adventure right at your doorstep. Nestled against the pristine expanse of crown land, you'll find solace in the almost untouched beauty that surrounds you. A shop stands ready with electricity, providing the perfect space for hobbies, projects, or storing outdoor gear. The property benefits from a water source fed by Ferguson Creek. Ideal for outdoor enthusiasts, this sanctuary offers the chance to witness wildlife in its natural habitat, creating memories that will last a lifetime. Despite its secluded feel, the property remains conveniently located just 20 minutes from Salmon Arm and Enderby, offering the perfect balance of solitude and accessibility. Nearby Gardom Lake presents opportunities for leisurely recreation, while the shop provides a canvas for crafting your dream home amidst this picturesque landscape. Embrace the serenity of rural living - seize the opportunity to make this haven your own. (id:6769)