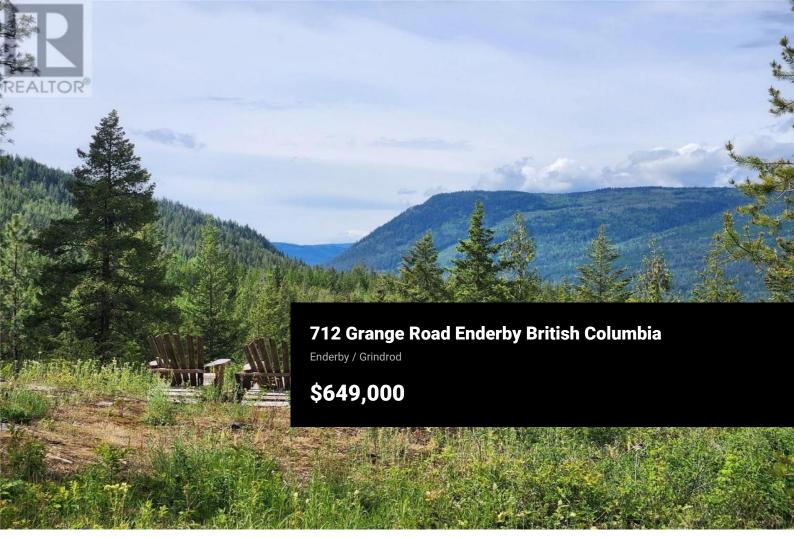

Escape to over 14 acres of unparalleled privacy, surrounded by nature's tranquility. This expansive property features winding trails that invite exploration and adventure right from your doorstep. Bordering pristine crown land, it offers a rare sense of seclusion and untouched beauty. A powered shop provides space for hobbies, projects, or outdoor gear storage, while the property's water source, fed by Ferguson Creek, adds to its self-sufficient appeal. Ideal for outdoor enthusiasts, this sanctuary is a haven for wildlife, offering endless opportunities to connect with nature. Despite its peaceful setting, the property is just 20 minutes from Salmon Arm and Enderby, striking the perfect balance between solitude and convenience. Nearby Gardom Lake offers opportunities for recreation, and the shop presents an ideal space to create your dream home. Embrace the serenity of rural living—make this breathtaking retreat your own. (id:6769)