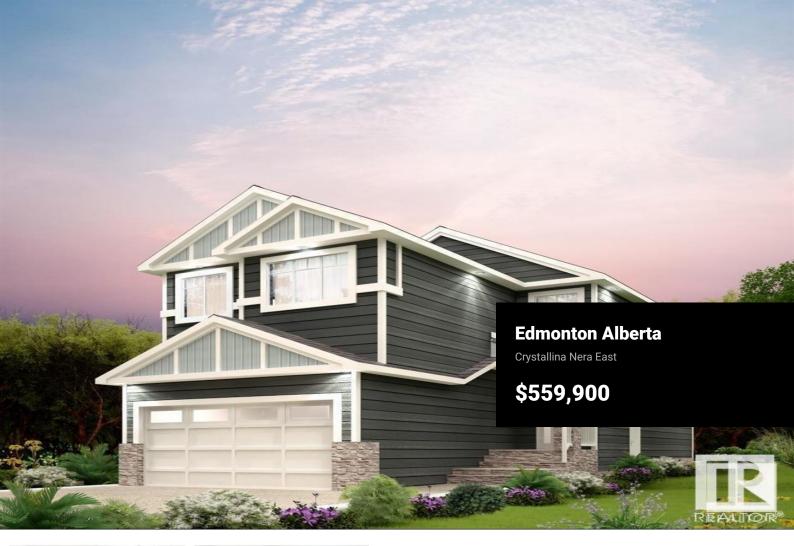

Crystallina Nera is rooted in natural beauty. A lush forest and a stormwater pond surrounded by paved walking trails are ideal for nature lovers. You will always be minutesaway from the rest of Edmonton with the Anthony Henday, 82nd Street and Yellowhead Trail nearby. Poplar Lake, parks and future schools are all within walking distance. The Brattle-Z home features 3 bedrooms, 2.5 bathrooms and an expansive walk-in closet in the master bedroom. Enjoy extra living space on the main floor with the laundry room on the second floor. The 9-foot ceilings on main floor and quartz countertops throughout blends style and functionality for your family to build endless memories. \*\*PLEASE NOTE\*\* PICTURES ARE OF SIMILAR HOME; ACTUAL HOME, PLANS, FIXTURES, AND FINISHES MAY VARY AND ARE SUBJECT TO AVAILABILITY/CHANGES WITHOUT NOTICE. COMPLETION ESTIMATED JANMAR 2025. (id:6769)