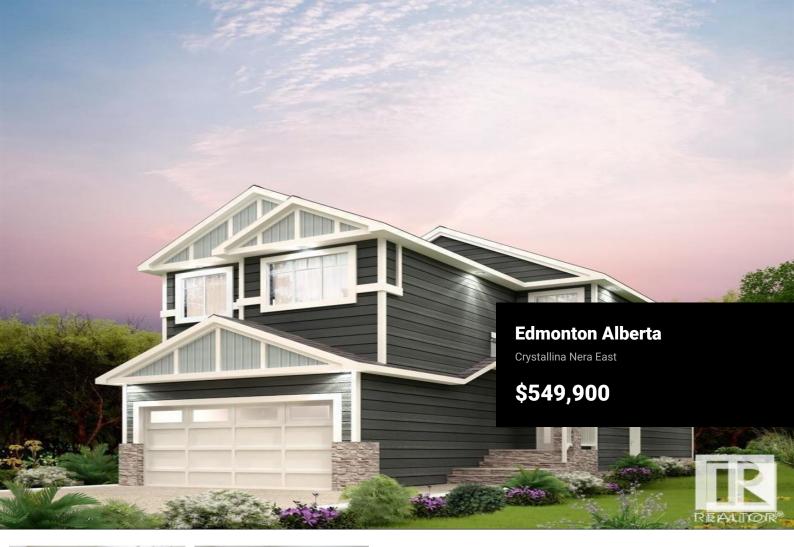

Crystallina Nera is rooted in natural beauty. A lush forest and a stormwater pond surrounded by paved walking trails are ideal for nature lovers. You will always be minutesaway from the rest of Edmonton with the Anthony Henday, 82nd Street and Yellowhead Trail nearby. Poplar Lake, parks and future schools are all within walking distance. The Brattle-Z home features 3 bedrooms, 2.5 bathrooms and an expansive walk-in closet in the master bedroom. Enjoy extra living space on the main floor with the laundry room on the second floor. The 9-foot ceilings on main floor and quartz countertops throughout blends style and functionality for your family to build endless memories. \*\*PLEASE NOTE\*\* PICTURES ARE OF SIMILAR HOME; ACTUAL HOME, PLANS, FIXTURES, AND FINISHES MAY VARY AND ARE SUBJECT TO AVAILABILITY/CHANGES WITHOUT NOTICE. COMPLETION ESTIMATED JANMAR 2025. (id:6769)