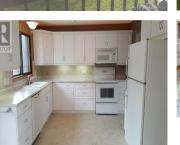

Welcome to this inviting bi-level home located in north end of Peace River. The spacious kitchen and eating area feature ample cabinetry and a roomy pantry for additional storage. There is a bright and airy living room on the main floor as well as a second living space on the lower level, complete with built-in shelves, a gas fireplace, and a built-in safe This home offers a total of five bedrooms and three bathrooms. There is a spacious attached double car heated garage. Outside is a mature, private back yard featuring nice deck for relaxing or entertaining. This home is in a family friendly location - close to schools, parks, swimming pool and arena. Call today for more information or your appointment to view. (id:6769)