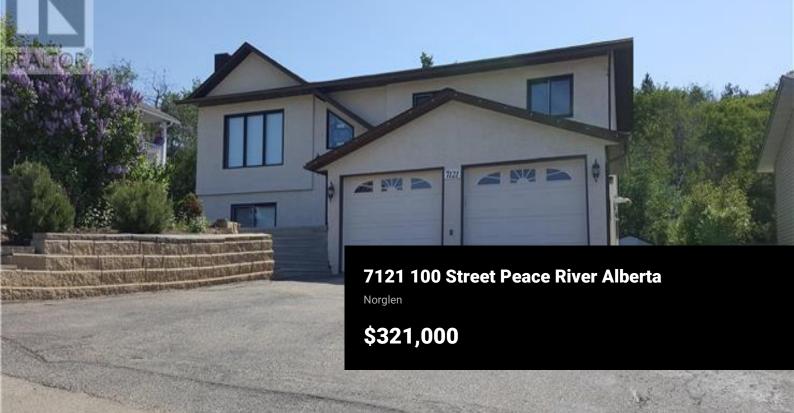

Welcome to this inviting bi-level home located in north end of Peace River. The spacious kitchen and eating area feature ample cabinetry and a roomy pantry for additional storage. There is a bright and airy living room on the main floor as well as a second living space on the lower level, complete with built-in shelves, a gas fireplace, and a built-in safe This home offers a total of five bedrooms and three bathrooms. There is a spacious attached double car heated garage. Outside is a mature, private back yard featuring nice deck for relaxing or entertaining. This home is in a family friendly location - close to schools, parks, swimming pool and arena. Call today for more information or your appointment to view. (id:6769)