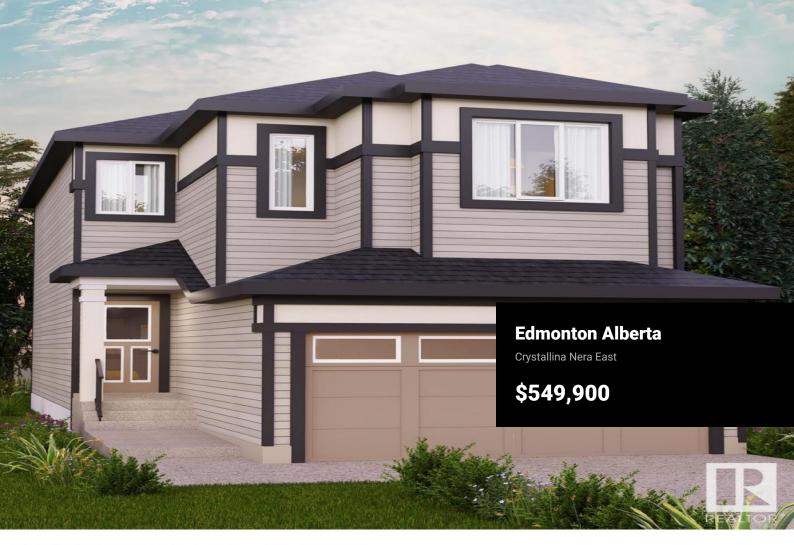

Crystallina Nera is rooted in natural beauty. A lush forest and a stormwater pond surrounded by paved walking trails are ideal for nature lovers. You will always be minutes away from the rest of Edmonton with the Anthony Henday, 82nd Street and Yellowhead Trail nearby. Poplar Lake, parks and future schools are all within walking distance. This single-family home, The Otis-24' is built with your growing family in mind. This single-family home features 3 bedrooms, 2.5 bathrooms and an expansive walk-in closet in the primary bedroom. Enjoy extra living space on the main floor with the laundry room on the second floor. The 9-foot ceilings, open to below concept and quartz countertops throughout blends style and functionality for your family to build endless memories. Side entrance included. \*\*PLEASE NOTE\*\* PICTURES ARE OF SIMILAR HOME; ACTUAL HOME, PLANS, FIXTURES, AND FINISHES MAY VARY AND ARE SUBJECT TO AVAILABILITY/CHANGES WITHOUT NOTICE. COMPLETION ESTIMATED JAN-APR 2025\*\* (id:6769)