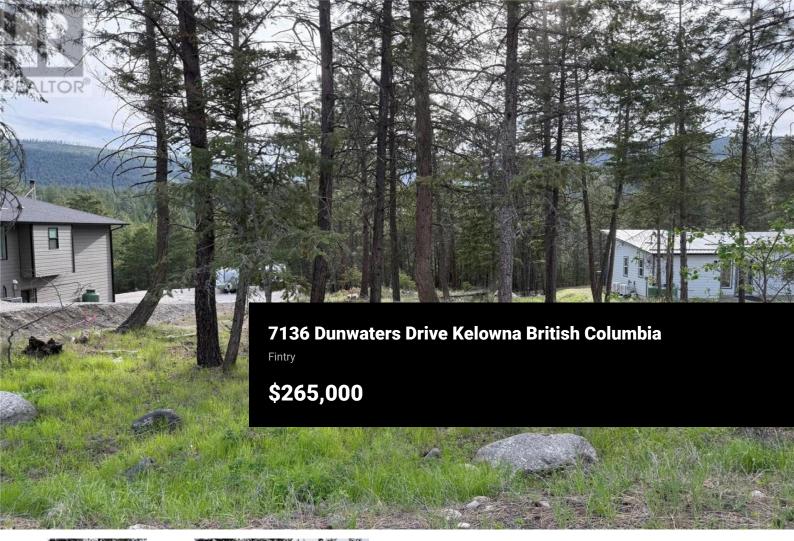

RE/MAX Kelowna 100-1553 Harvey Avenue Kelowna, BC, Canada

Design your Custom dream home on this rural jewel of a lot! Subdivision surrounded by nature. Expansive views of Terrace Mountain and Okanagan Lake and beaches only a few minutes away. This friendly community is only a 30 km commute from West Kelowna with the substantially upgraded Westside Road. Ideal for the outdoor enthusiast: within minutes to ATV'ing trails, hiking and biking trails on crown land that is accessed by the forest service road beside La Casa to the south, Fintry Provincial Park, Okanagan Lake beaches, boat launch, and Fintry falls to the north. The La Casa store & restaurant are open seasonally to the south & gas station within a 15 minute drive. No timeline to build - take your time designing your perfect home! (id:6769)