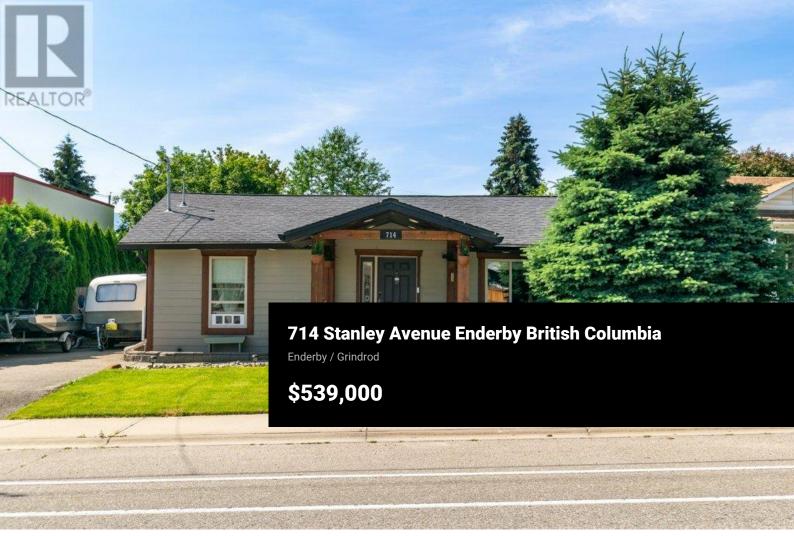

Charming one level rancher in a prime Enderby location, offering convenient walkability. This delightful home boasts over 1,000 sq ft of living space filled with stylish features including vaulted ceilings, new cabinets, hardwood floors, and modern stainless steel appliances. The heated bathroom floor adds a touch of luxury. Maintained inside and out, the property showcases a beautifully landscaped yard with a garden, concrete patio, and fenced privacy. Benefit from a paved driveway for easy parking. With updates including Hardiplank siding, roof, windows, and electrical system, this home is ready for you to move in and embrace the desirable Enderby lifestyle. (id:6769)