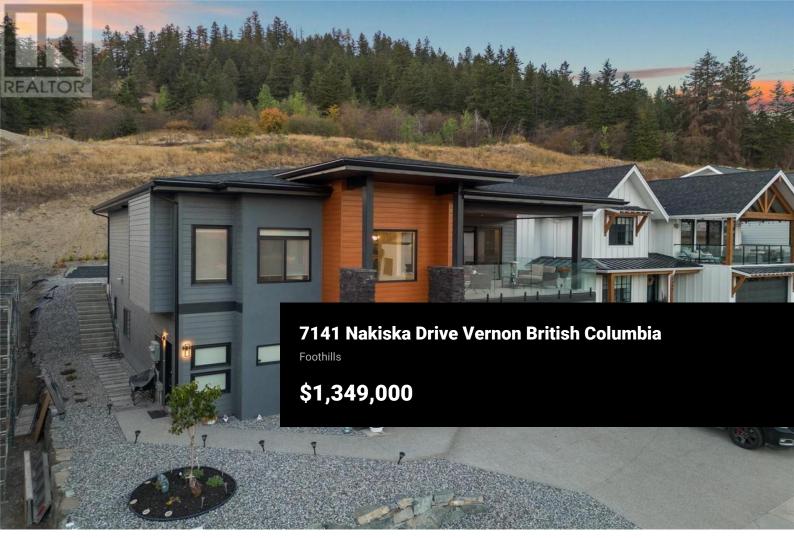

Welcome home! This remarkable home built in 2022 is located in the beautiful and sought after foothills neighbourhood. It is conveniently located close to Silverstar Mountain Resort- yet still within minutes of all the surrounding amenities that the Okanagan offers. The expansive views of the mountains and valleys in the area are one of a kind. The large 503 sqft, 2 car garage provides lots of storage space along with extra parking space on the driveway as well. This home offers a 2 bedroom legal suite (with in-suite laundry), as well as a flex room or office behind the garage, both which have separate entrances. A unique feature of the home includes the elevator, making the upstairs level easily and quickly accessible. From the grade level front entrance, you enter up to the main living level where you will appreciate the open concept and bright living space. The home showcases 10' ceilings, luxury hardwood flooring and top of the line appliances. The wet bar is perfect for entertaining or utilizing as a coffee bar. The living room features a fireplace and you will be drawn to spend your evenings on the large covered patio. The primary bedroom offers a beautiful and large bathroom and walk-in closet. Laundry is also located on this level, along with an additional 2 bedrooms with ample space. New home warranty is still applicable on this home. All measurements are approximat...