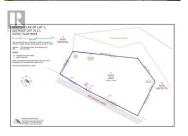

Fantastic opportunity to build your dream on a 2.02 acre acreage boasting beautiful mountain and peek a boo lake views. Bring your ideas and turn them into Okanagan living at it's finest. Located approximately 15 minutes from bustling downtown Kelowna which has an amazing music and art scene, bistro's and beaches, WHL hockey and more, also 15 minutes to downtown West Kelowna and all it has to offer. Take a drive down Westside Road and come home to peace and serenity. This property is fully fenced with two paved driveways for security and convenience, space for your boats, ATV's and RV's There is approx .50 acre that has been lovingly tended to for many years and is now a well established garden Two vegetable gardens for growing food waiting to be planted. There is a swimming pool that needs some restoration. There are two water sources, domestic and irrigation. An artesian well and 2 cisterns providing ample water. Power and high speed internet. The infamous Okanagan Lake and Rose Valley Lake are minutes away for those hot summer days. This is the sign that you've been waiting for... book your tour of this amazing parcel of land. (id:6769)