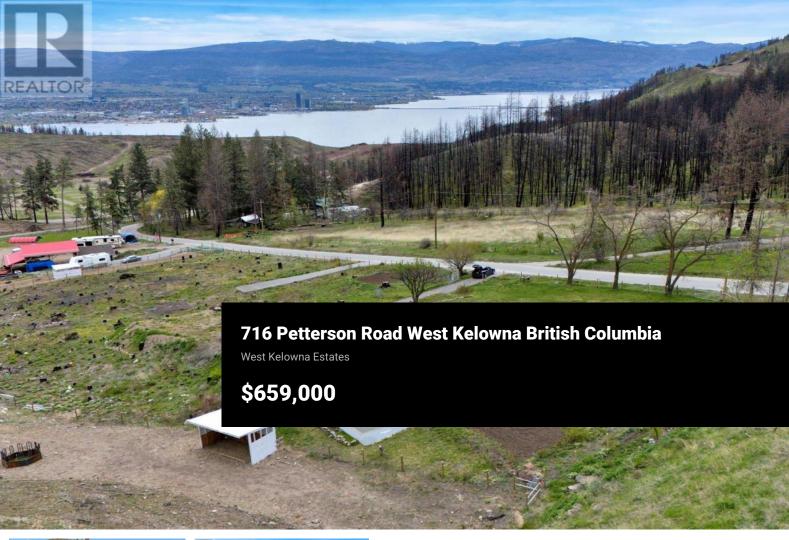

Fantastic opportunity to build your dream on a 2.02 acre acreage boasting beautiful mountain and peek a boo lake views. Bring your ideas and turn them into Okanagan living at it's finest. Located approximately 15 minutes from bustling downtown Kelowna which has an amazing music and art scene, bistro's and beaches, WHL hockey and more, also 15 minutes to downtown West Kelowna and all it has to offer. Take a drive down Westside Road and come home to peace and serenity. This property is fully fenced with two paved driveways for security and convenience, space for your boats, ATV's and RV's There is approx .50 acre that has been lovingly tended to for many years and is now a well established garden Two vegetable gardens for growing food waiting to be planted. There is a swimming pool that needs some restoration. There are two water sources, domestic and irrigation. An artesian well and 2 cisterns providing ample water. Power and high speed internet. The infamous Okanagan Lake and Rose Valley Lake are minutes away for those hot summer days. This is the sign that you've been waiting for... book your tour of this amazing parcel of land. (id:6769)