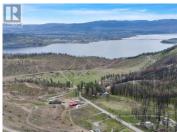

Fantastic opportunity to build your dream on a 2.02 acre acreage boasting beautiful mountain and peek a boo lake views. Bring your ideas and turn them into Okanagan living at it's finest. Located approximately 15 minutes from bustling downtown Kelowna which has an amazing music and art scene, bistro's and beaches, WHL hockey and more, also 15 minutes to downtown West Kelowna and all it has to offer. Take a drive down Westside Road and come home to peace and serenity. This property is fully fenced with two paved driveways for security and convenience, space for your boats, ATV's and RV's There is approx .50 acre that has been lovingly tended to for many years and is now a well established garden Two vegetable gardens for growing food waiting to be planted. There is a swimming pool that needs some restoration. There are two water sources, domestic and irrigation. An artesian well and 2 cisterns providing ample water. Power and high speed internet. The infamous Okanagan Lake and Rose Valley Lake are minutes away for those hot summer days. This is the sign that you've been waiting for... book your tour of this amazing parcel of land. (id:6769)