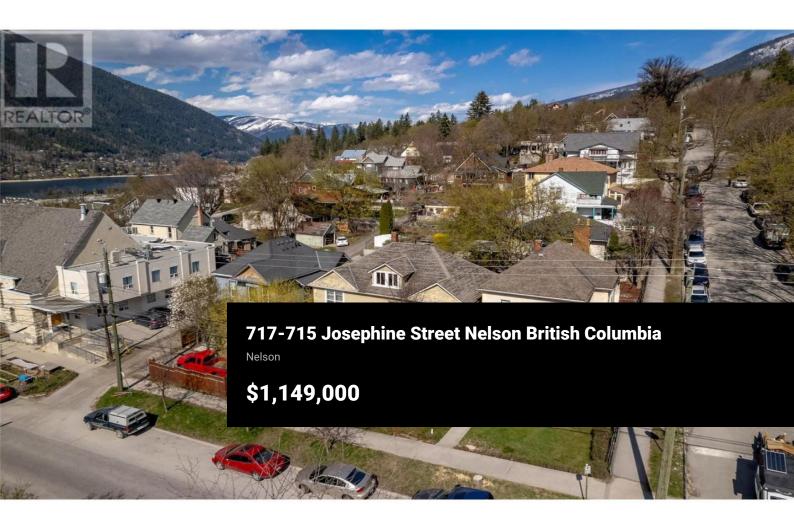

LOCATION! LOCATION! LOCATION! Endless possibilities await with this beautifully maintained and newly upgraded Duplex, ideally located just steps from downtown Nelson. This charming side-by-side property offers exceptional versatility, whether you're seeking a multigenerational home, investment opportunity, or a creative live-work space. Each side of the duplex is incredibly spacious, with the downtown-facing unit (Unit 715) featuring a fully finished 3-bedroom, 2-bathroom layout. It boasts stunning original hardwood flooring throughout much of the main living area, deep wood accents, classic wainscoting, high ceilings, and a timeless heritage exterior that will melt your heart. The uphill unit currently operates as a woodworking studio on the main level, complete with a convenient half bath. Upstairs, a newly started suite is taking shape with 1 bedroom, a den, and 2 bathrooms (unfinished), offering a fresh canvas for customization. This unit also includes a large attic space perfect for a studio or additional room. Both units enjoy private basement entries with ample storage space. Extensive upgrades across the property include updated electrical and plumbing, new insulation, some new windows, and a new furnace, ensuring comfort and efficiency, new back deck & even new landscaping. Outdoors, you'll find a serene back patio shaded by a mature maple tree--ideal for summer...