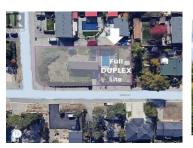

UNIQUE OPPORTUNITY! Approved FULL DUPLEX PLAN with a 5-bedroom home to be built on the same lot while having the main home. The 5-bedroom home is generating solid rental income. This is a great opportunity to keep the home and build a full duplex with legal suites on both sides. The property is situated in the sought-after Lower Mission. Huge .35 acres of a corner lot with easy access on both sides. The location has proximity to beaches, recreational activities, hiking trails, restaurants, schools, and shopping centers. The duplex plan included the property photos. (id:6769)