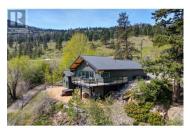

Discover your waterfront haven in Peachland, nestled along the western shores of Okanagan Lake. Just 25 minutes from Kelowna and under four hours from Vancouver, this stunning property is ideally located outside the speculation tax zone. Boasting 80 feet of private shoreline, this retreat features a dock equipped with a 1-ton dual Sea-Doo lift, a 3-ton boat lift, and ample space for sunbathing and relaxing by the water. After a day on the lake, unwind in the elegant walk-out rancher, thoughtfully positioned above the glistening waters for incredible lake and mountain views. Crafted with natural materials and exposed log beams, the home blends rustic charm with modern comfort. The open-concept main floor leads to a spacious wrap-around deck and includes a cozy living and dining area, plus a fully appointed kitchen with granite countertops, maple cabinetry, and top-tier appliances. An open loft above offers flexible space for sleeping quarters or an additional living area. The walk-out lower level is built for entertaining--complete with wall-to-wall windows, radiant in-floor heating, a generous family and games area, and direct access to a partially covered patio with a lake-view hot tub. This level hosts four bedrooms, including two primary suites, two guest bedrooms, a den, and laundry facilities. The property also includes an oversized double garage, RV parking, and numer...