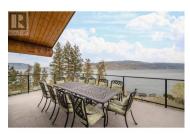

Discover your waterfront haven in Peachland, nestled along the western shores of Okanagan Lake. Just 25 minutes from Kelowna and under four hours from Vancouver, this stunning property is ideally located outside the speculation tax zone. Boasting 80 feet of private shoreline, this retreat features a dock equipped with a 1-ton dual Sea-Doo lift, a 3-ton boat lift, and ample space for sunbathing and relaxing by the water. After a day on the lake, unwind in the elegant walk-out rancher, thoughtfully positioned above the glistening waters for incredible lake and mountain views. Crafted with natural materials and exposed log beams, the home blends rustic charm with modern comfort. The open-concept main floor leads to a spacious wrap-around deck and includes a cozy living and dining area, plus a fully appointed kitchen with granite countertops, maple cabinetry, and top-tier appliances. An open loft above offers flexible space for sleeping quarters or an additional living area. The walk-out lower level is built for entertaining--complete with wall-to-wall windows, radiant in-floor heating, a generous family and games area, and direct access to a partially covered patio with a lake-view hot tub. This level hosts four bedrooms, including two primary suites, two guest bedrooms, a den, and laundry facilities. The property also includes an oversized double garage, RV parking, and numer...