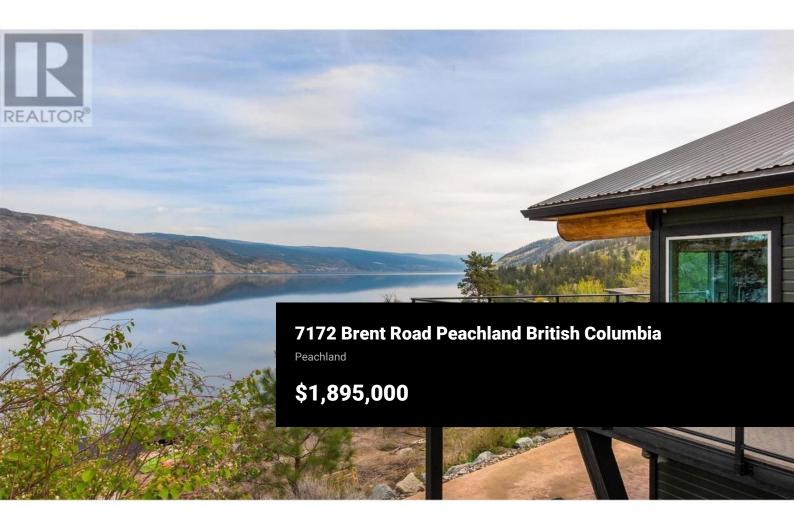

Discover your waterfront haven in Peachland, nestled along the western shores of Okanagan Lake. Just 25 minutes from Kelowna and under four hours from Vancouver, this stunning property is ideally located outside the speculation tax zone. Boasting 80 feet of private shoreline, this retreat features a dock equipped with a 1-ton dual Sea-Doo lift, a 3-ton boat lift, and ample space for sunbathing and relaxing by the water. After a day on the lake, unwind in the elegant walk-out rancher, thoughtfully positioned above the glistening waters for incredible lake and mountain views. Crafted with natural materials and exposed log beams, the home blends rustic charm with modern comfort. The open-concept main floor leads to a spacious wrap-around deck and includes a cozy living and dining area, plus a fully appointed kitchen with granite countertops, maple cabinetry, and top-tier appliances. An open loft above offers flexible space for sleeping quarters or an additional living area. The walk-out lower level is built for entertaining--complete with wall-to-wall windows, radiant in-floor heating, a generous family and games area, and direct access to a partially covered patio with a lake-view hot tub. This level hosts four bedrooms, including two primary suites, two guest bedrooms, a den, and laundry facilities. The property also includes an oversized double garage, RV parking, and numer...