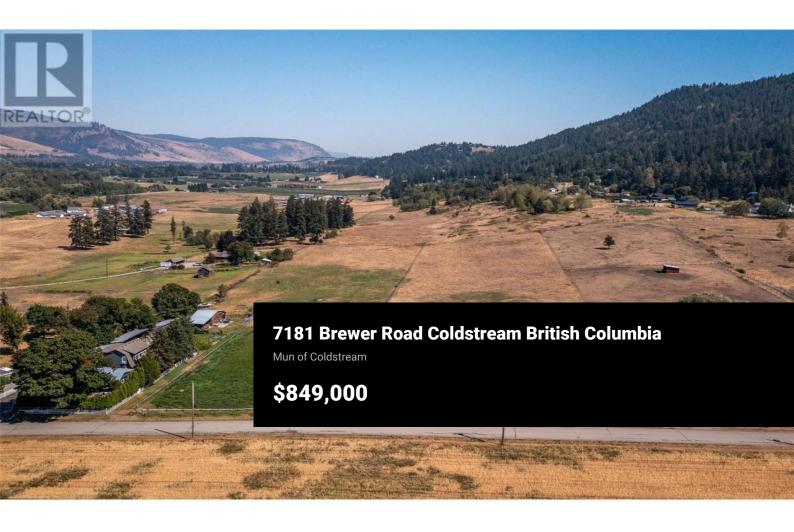

Settled on a quiet country road in the eastern section of the Coldstream Valley, this 5-acre property is just waiting for your hobby farm ventures! The community of Lavington is just minutes down the road with popular elementary school, country store and gas bar, community park and hall! Room for your growing or extended family! This spacious home features open main level with 3 bedrooms, 2 baths, updated kitchen with huge island and granite counters! The lower level can be accessed from the main level and has separate entrance! lots of natural light! Summer kitchen, family room, bath and two bedrooms. Laundry and loads of storage too! Large sundeck of the main level to enjoy the sweeping views over the fields and the valley! New gas furnace in 2013. Nearly level fields, fenced and cross-fenced! Pole shelter for animals or equipment and misc outbuildings. Double Garage and lots of easy access, level parking (id:6769)