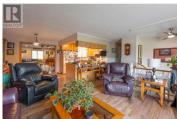

\* PREC - Personal Real Estate Corporation. This great home in desirable College Heights is just over 2,500 feet & backs onto a park, so no neighbors behind you. The top floor has two bedrooms, a 4-pc bath & the kitchen, living room & family room are open to each other. The family room has glass doors that lead to a massive covered deck overlooking a great backyard. There is a fully-finished basement with 2 beds, an office & a 4-pc bath. Head outside to a 24 X 22 detached shop with radiant heat & a large paved driveway. Most of the windows are vinyl, there are two gas fp's, the roof is 10'sh yrs old, the furnace is 5'sh years old & the HWT is brand new. It definitely checks all of the boxes. Lot size measurement is taken from Tax Assessment, all measurements are approximate & all info to be verified by buyer if deemed important. (id:6769)