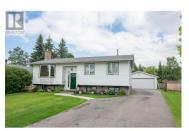

\* PREC - Personal Real Estate Corporation. This great home in desirable College Heights is just over 2,500 feet & backs onto a park, so no neighbors behind you. The top floor has two bedrooms, a 4-pc bath & the kitchen, living room & family room are open to each other. The family room has glass doors that lead to a massive covered deck overlooking a great backyard. There is a fully-finished basement with 2 beds, an office & a 4-pc bath. Head outside to a 24 X 22 detached shop with radiant heat & a large paved driveway. Most of the windows are vinyl, there are two gas fp's, the roof is 10'sh yrs old, the furnace is 5'sh years old & the HWT is brand new. It definitely checks all of the boxes. Lot size measurement is taken from Tax Assessment, all measurements are approximate & all info to be verified by buyer if deemed important. (id:6769)