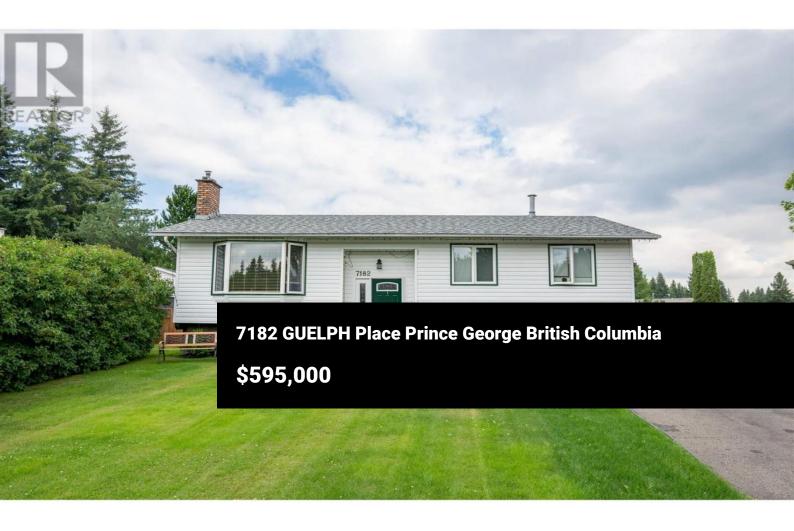

\* PREC - Personal Real Estate Corporation. This great home in desirable College Heights is just over 2,500 feet & backs onto a park, so no neighbors behind you. The top floor has two bedrooms, a 4-pc bath & the kitchen, living room & family room are open to each other. The family room has glass doors that lead to a massive covered deck overlooking a great backyard. There is a fully-finished basement with 2 beds, an office & a 4-pc bath. Head outside to a 24 X 22 detached shop with radiant heat & a large paved driveway. Most of the windows are vinyl, there are two gas fp's, the roof is 10'sh yrs old, the furnace is 5'sh years old & the HWT is brand new. It definitely checks all of the boxes. Lot size measurement is taken from Tax Assessment, all measurements are approximate & all info to be verified by buyer if deemed important. (id:6769)