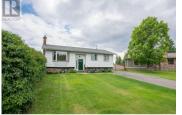

\* PREC - Personal Real Estate Corporation. This great home in desirable College Heights is just over 2,500 feet & backs onto a park, so no neighbors behind you. The top floor has two bedrooms, a 4-pc bath & the kitchen, living room & family room are open to each other. The family room has glass doors that lead to a massive covered deck overlooking a great backyard. There is a fully-finished basement with 2 beds, an office & a 4-pc bath. Head outside to a 24 X 22 detached shop with radiant heat & a large paved driveway. Most of the windows are vinyl, there are two gas fp's, the roof is 10'sh yrs old, the furnace is 5'sh years old & the HWT is brand new. It definitely checks all of the boxes. Lot size measurement is taken from Tax Assessment, all measurements are approximate & all info to be verified by buyer if deemed important. (id:6769)