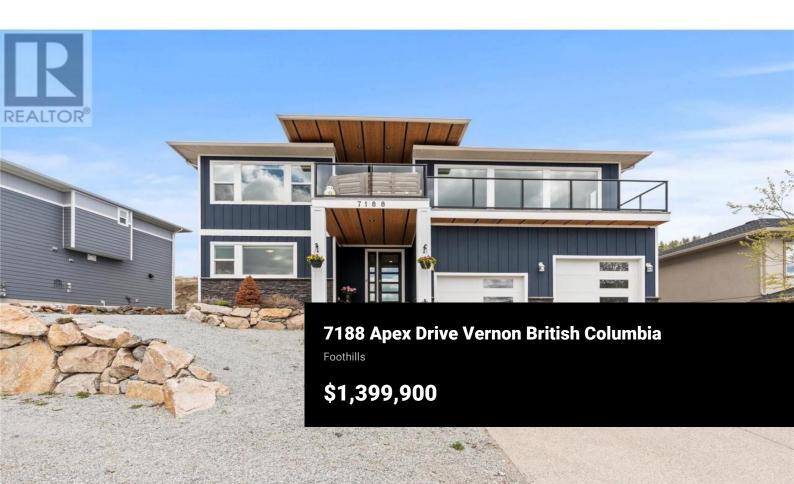

6-bdrm, 3-full bath home with legal 2bedroom level-entry suite; bring your inlaws or rent the suite for excellent income. An engineered bridge connects the back deck to the gorgeous private new pool that was just completed in Fall of 2023, the pool features padding under the liner, built-in cover, lights & deck jets. Executive finishes include quartz counters, power blinds, gas range and stainless steel appliances. The Primary bedroom captures the lake and mountain views, includes a massive walk-in closet that also features Jacuzzi infrared sauna. The garage has extra tall ceilings, with one 10ft door to accomodate a boat or larger vehicle, and has its own separate 100amp service, pre-wired for an EV Charger. One of the best executive neighborhoods, Apex Drive is situated at the top of the Foothills, giving the best lake and valley views in the area, a playground is a short walk away, minutes from world class hiking and walking trails, less than 20min to Silver Star mountain skiing & mountain biking & 7 mins to Vernon shopping. Luxury, comfort & income potential, you have to see it to appreciate it. (id:6769)