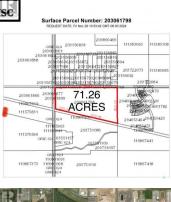

Incredible Investment Opportunity! Discover a prime investment opportunity located just across the street from the upcoming White City Town Centre and Royal Park Development. This exceptional offering comprises a total of 123 acres spread across the 2 adjacent parcels, presenting a unique prospect for savvy investors. The property holds promising potential for both Industrial and Country Residential acreage lots, aligning perfectly with the anticipated growth and population boom in Saskatchewan. With its abundance of valuable resources such as Agriculture, Potash, Uranium, and critical minerals, alongside its thriving Oil industry, Saskatchewan stands as a beacon for lucrative investment opportunities. The province has consistently demonstrated resilience through global economic cycles, boasting record population, employment, investment, and export growth over the past decade. Report by The Conference Board of Canada forecasts a flurry of investment projects breaking ground in the next two years, with real business investment expected to surge. For an even more comprehensive investment package, the seller prefers to include a 51-acre parcel directly south - MLS SK989028. Noteworthy infrastructure development includes the installation of a sewer main line along Betteridge Road, enhancing the property's accessibility and appeal. Seize this exceptional investment opportunity an...