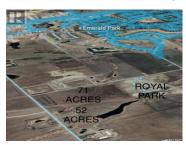

Incredible Investment Opportunity! Discover a prime investment opportunity located just across the street from the upcoming White City Town Centre and Royal Park Development. This exceptional offering comprises a total of 123 acres spread across the 2 adjacent parcels, presenting a unique prospect for savvy investors. The property holds promising potential for both Industrial and Country Residential acreage lots, aligning perfectly with the anticipated growth and population boom in Saskatchewan. With its abundance of valuable resources such as Agriculture, Potash, Uranium, and critical minerals, alongside its thriving Oil industry, Saskatchewan stands as a beacon for lucrative investment opportunities. The province has consistently demonstrated resilience through global economic cycles, boasting record population, employment, investment, and export growth over the past decade. Report by The Conference Board of Canada forecasts a flurry of investment projects breaking ground in the next two years, with real business investment expected to surge. For an even more comprehensive investment package, the seller prefers to include a 51-acre parcel directly south - MLS SK989028. Noteworthy infrastructure development includes the installation of a sewer main line along Betteridge Road, enhancing the property's accessibility and appeal. Seize this exceptional investment opportunity an...