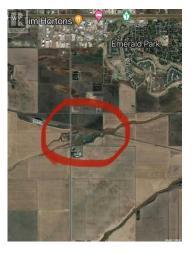

Incredible Investment Opportunity! Discover a prime investment opportunity located just across the street from the upcoming White City Town Centre and Royal Park Development. This exceptional offering comprises a total of 123 acres spread across the 2 adjacent parcels, presenting a unique prospect for savvy investors. The property holds promising potential for both Industrial and Country Residential acreage lots, aligning perfectly with the anticipated growth and population boom in Saskatchewan. With its abundance of valuable resources such as Agriculture, Potash, Uranium, and critical minerals, alongside its thriving Oil industry, Saskatchewan stands as a beacon for lucrative investment opportunities. The province has consistently demonstrated resilience through global economic cycles, boasting record population, employment, investment, and export growth over the past decade. Report by The Conference Board of Canada forecasts a flurry of investment projects breaking ground in the next two years, with real business investment expected to surge. For an even more comprehensive investment package, the seller prefers to include a 51-acre parcel directly south - MLS SK989028. Noteworthy infrastructure development includes the installation of a sewer main line along Betteridge Road, enhancing the property's accessibility and appeal. Seize this exceptional investment opportunity an...