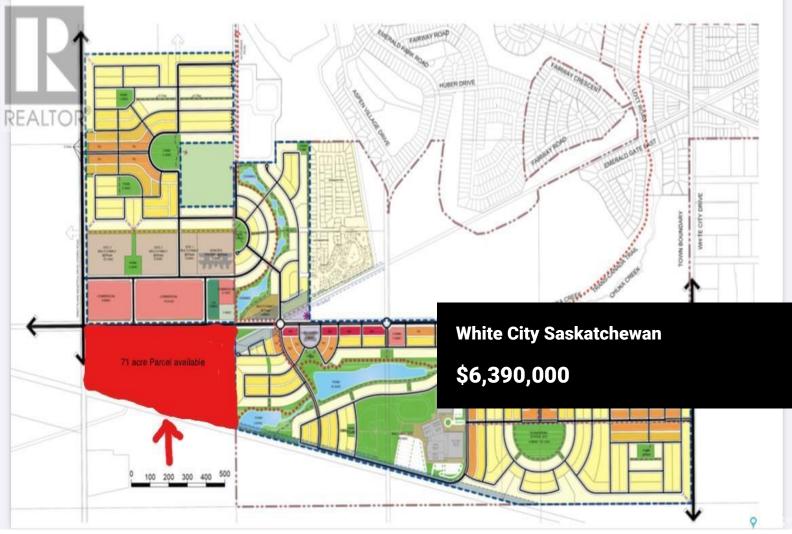

Incredible Investment Opportunity! Discover a prime investment opportunity located just across the street from the upcoming White City Town Centre and Royal Park Development. This exceptional offering comprises a total of 123 acres spread across the 2 adjacent parcels, presenting a unique prospect for savvy investors. The property holds promising potential for both Industrial and Country Residential acreage lots, aligning perfectly with the anticipated growth and population boom in Saskatchewan. With its abundance of valuable resources such as Agriculture, Potash, Uranium, and critical minerals, alongside its thriving Oil industry, Saskatchewan stands as a beacon for lucrative investment opportunities. The province has consistently demonstrated resilience through global economic cycles, boasting record population, employment, investment, and export growth over the past decade. Report by The Conference Board of Canada forecasts a flurry of investment projects breaking ground in the next two years, with real business investment expected to surge. For an even more comprehensive investment package, the seller prefers to include a 51-acre parcel directly south - MLS SK989028. Noteworthy infrastructure development includes the installation of a sewer main line along Betteridge Road, enhancing the property's accessibility and appeal. Seize this exceptional investment opportunity an...