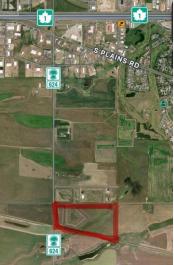

Incredible Investment Opportunity! Discover a prime investment opportunity located just across the street from the upcoming White City Town Centre and Royal Park Development. This exceptional offering comprises a total of 123 acres spread across the 2 adjacent parcels, presenting a unique prospect for savvy investors. The property holds promising potential for both Industrial and Country Residential acreage lots, aligning perfectly with the anticipated growth and population boom in Saskatchewan. With its abundance of valuable resources such as Agriculture, Potash, Uranium, and critical minerals, alongside its thriving Oil industry, Saskatchewan stands as a beacon for lucrative investment opportunities. The province has consistently demonstrated resilience through global economic cycles, boasting record population, employment, investment, and export growth over the past decade. Report by The Conference Board of Canada forecasts a flurry of investment projects breaking ground in the next two years, with real business investment expected to surge. For an even more comprehensive investment package, the seller prefers to include a 51-acre parcel directly south - MLS SK989028. Noteworthy infrastructure development includes the installation of a sewer main line along Betteridge Road, enhancing the property's accessibility and appeal. Seize this exceptional investment opportunity an...