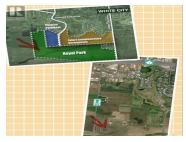

Incredible Investment Opportunity! Discover a prime investment opportunity located just across the street from the upcoming White City Town Centre and Royal Park Development. This exceptional offering comprises a total of 123 acres spread across the 2 adjacent parcels, presenting a unique prospect for savvy investors. The property holds promising potential for both Industrial and Country Residential acreage lots, aligning perfectly with the anticipated growth and population boom in Saskatchewan. With its abundance of valuable resources such as Agriculture, Potash, Uranium, and critical minerals, alongside its thriving Oil industry, Saskatchewan stands as a beacon for lucrative investment opportunities. The province has consistently demonstrated resilience through global economic cycles, boasting record population, employment, investment, and export growth over the past decade. Report by The Conference Board of Canada forecasts a flurry of investment projects breaking ground in the next two years, with real business investment expected to surge. For an even more comprehensive investment package, the seller prefers to include a 51-acre parcel directly south - MLS SK989028. Noteworthy infrastructure development includes the installation of a sewer main line along Betteridge Road, enhancing the property's accessibility and appeal. Seize this exceptional investment opportunity an...