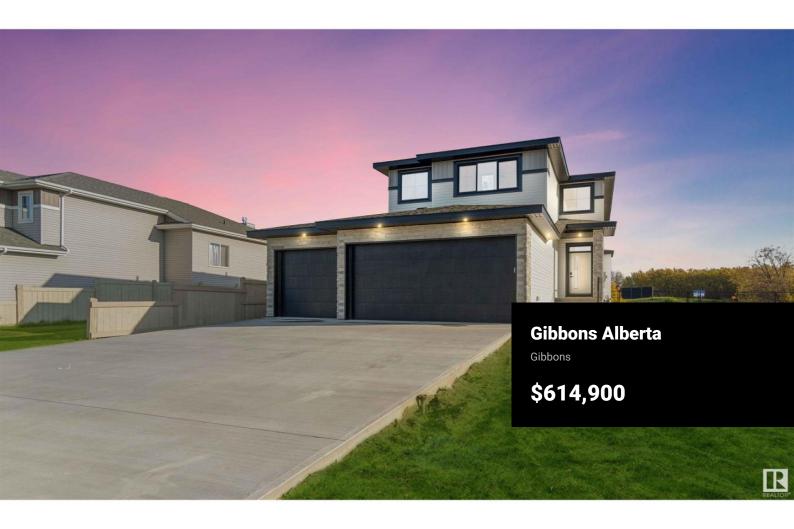

Pre-Sale Available! Welcome to Model Theron! This 1696 sq. ft. 2-story home will be ready to enjoy on/or before Christmas in the beautiful Heartland Meadows community of Gibbons. Arrive on time to choose your finishes, including exterior color, flooring, cabinets, and light fixtures. The home will feature a side entrance, a triple car garage, and an EV charging station outlet. Measurements are based on the builder's plan. Pictures are based on a previous build, but you can see a live product in a nearby municipality. Some picture are virtually stage. (id:6769)