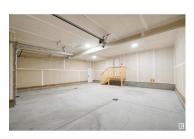

Pre-Sale Available! Welcome to Model Theron! This 1696 sq. ft. 2-story home will be ready to enjoy on/or before Christmas in the beautiful Heartland Meadows community of Gibbons. Arrive on time to choose your finishes, including exterior color, flooring, cabinets, and light fixtures. The home will feature a side entrance, a triple car garage, and an EV charging station outlet. Measurements are based on the builder's plan. Pictures are based on a previous build, but you can see a live product in a nearby municipality. Some picture are virtually stage. (id:6769)