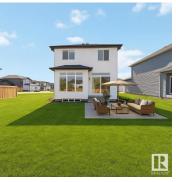

Welcome to this stunning 1,896 sq. ft. two-storey home in the brand-new community of Heartland Meadows, Gibbons, ready for immediate possession! This beautifully designed home features a TRIPLE CAR garage with 8 foot door, A modern kitchen with granite countertops. Gas Fire place, Vinyl flooring, The spacious layout includes 3 bedrooms, 3 bathrooms, and an upstairs bonus room, perfect for extra living space. The luxurious primary suite boasts a spa-like ensuite. With basement suite potential, this home offers an excellent investment opportunity. Builder home warranty Program. A \$3500 appliances credit will be offer to the buyer! some pictures are virtually stages (id:6769)