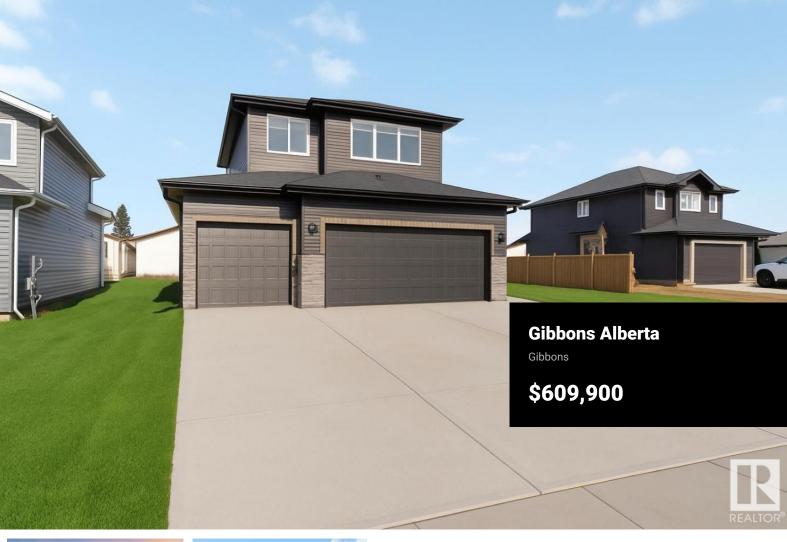

Welcome to this stunning 1,896 sq. ft. two-storey home in the brand-new community of Heartland Meadows, Gibbons, ready for immediate possession! This beautifully designed home features a TRIPLE CAR garage with 8 foot door, A modern kitchen with granite countertops. Gas Fire place, Vinyl flooring, The spacious layout includes 3 bedrooms, 3 bathrooms, and an upstairs bonus room, perfect for extra living space. The luxurious primary suite boasts a spa-like ensuite. With basement suite potential, this home offers an excellent investment opportunity. Builder home warranty Program. A \$3500 appliances credit will be offer to the buyer! some pictures are virtually stages (id:6769)