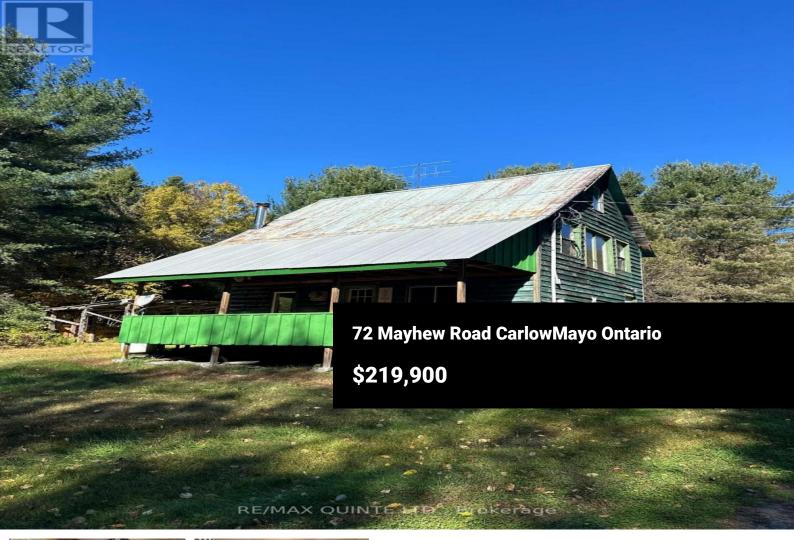

The city lights are in your rear view, the country roads with beautiful views are in front of you. You turn in and follow the gravel drive; set back off the road amongst the trees is your new property. You turn the car off, you hear nothing but the birds chirping, this is the peacefulness you are after. Nestled on 3+ acres, this 2 bed (1 + Loft) home is waiting for you. Whether you are looking for your primary residence or a home away from home, with some TLC and upgrades this will be a property to enjoy. Located on a dead-end road, Lakes and trails close by and approx. 20 minutes to Bancroft. \*\*\*\* EXTRAS \*\*\*\* This property also features a detached garage with hydro, lean-to wood shed and a storage shed. (id:6769)