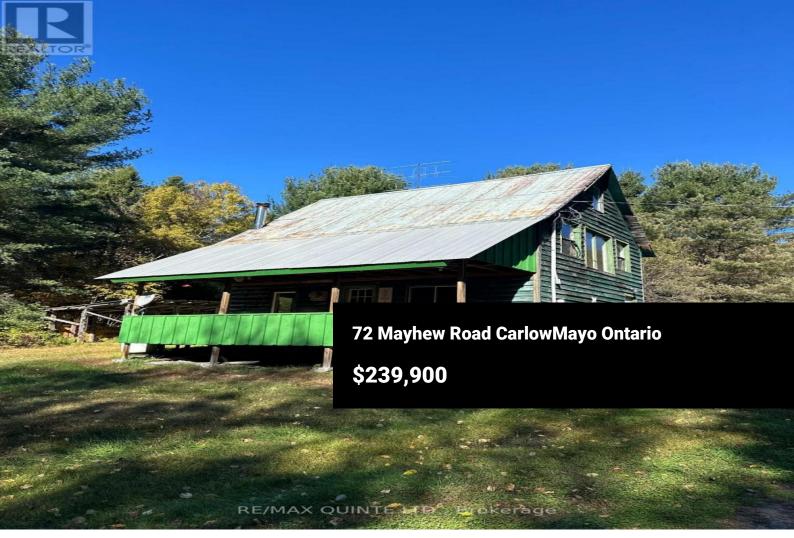

The city lights are in your rear view, the country roads with beautiful views are in front of you. You turn in and follow the gravel drive; set back off the road amongst the trees is your new property. You turn the car off, you hear nothing but the birds chirping, this is the peacefulness you are after. Nestled on 3+ acres, this 2 bed (1 + Loft) home is waiting for you. Whether you are looking for your primary residence or a home away from home, with some TLC and upgrades this will be a property to enjoy. Located on a dead-end road, Lakes and trails close by and approx. 20 minutes to Bancroft. \*\*\*\* EXTRAS \*\*\*\* This property also features a detached garage with hydro, lean-to wood shed and a storage shed. (id:6769)