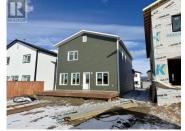

GREENSPACE with unobstructed mountain views on 72 Wyvern Ave! Another beautiful build by Whitewater Homes. Situated on a 4,811 sqft lot. A highly desired layout with approximately 2,161 sqft of living space on two floors, an attached/heated garage and 977 sqft heated/crawl space. Quality finishings throughout which included hardwood floors & cabinetry, pocket lights and custom blinds. Main floor has 9' ceilings; generous entry way; 1-bedroom; half-bath; a gorgeous kitchen with large island, pantry and Maple cabinetry; spacious open concept dining room with direct access to the Westerly-facing deck; large living room; huge 13x6 laundry room with top/bottom Maple cabinetry & a laundry sink. Top floor offers a desired second living room; a den/office space; a master bedroom with 4pc ensuite and a walk-in closet; another full-bathroom and two more bedrooms. A 'Super Green' status build with R40 walls & R80 roof, quad pane windows, electric heating, LED lighting & an HRV. Ready Nov 2025 (id:6769)