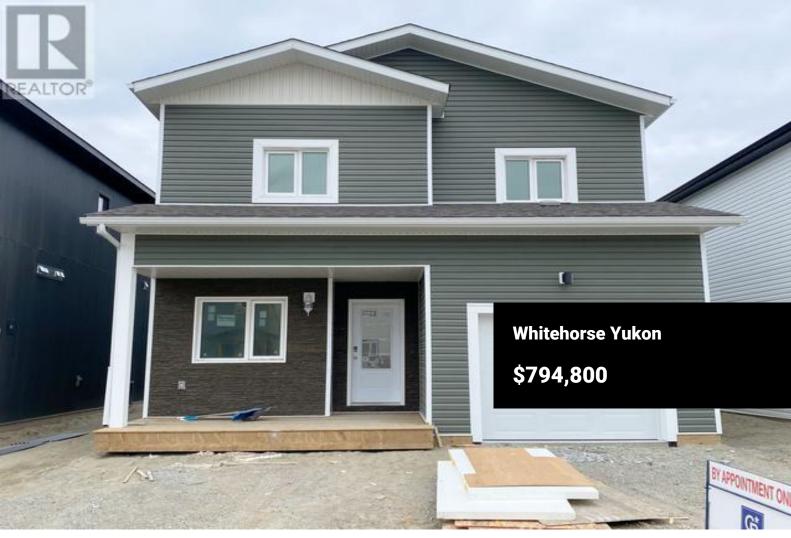

GREENSPACE with unobstructed mountain views on 72 Wyvern Ave! Another beautiful build by Whitewater Homes. Situated on a 4,811 sqft lot. A highly desired layout with approximately 2,161 sqft of living space on two floors, an attached/heated garage and 977 sqft heated/crawl space. Quality finishings throughout which included hardwood floors & cabinetry, pocket lights and custom blinds. Main floor has 9' ceilings; generous entry way; 1-bedroom; half-bath; a gorgeous kitchen with large island, pantry and Maple cabinetry; spacious open concept dining room with direct access to the Westerly-facing deck; large living room; huge 13x6 laundry room with top/bottom Maple cabinetry & a laundry sink. Top floor offers a desired second living room; a den/office space; a master bedroom with 4pc ensuite and a walk-in closet; another full-bathroom and two more bedrooms. A 'Super Green' status build with R40 walls & R80 roof, quad pane windows, electric heating, LED lighting & an HRV. Ready Nov 2025 (id:6769)