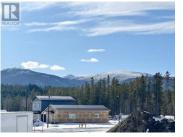

GREENSPACE with unobstructed mountain views on 72 Wyvern Ave! Another beautiful build by Whitewater Homes. Situated on a 4,811 sqft lot. A highly desired layout with approximately 2,161 sqft of living space on two floors, an attached/heated garage and 977 sqft heated/crawl space. Quality finishings throughout which included hardwood floors & cabinetry, pocket lights and custom blinds. Main floor has 9' ceilings; generous entry way; 1-bedroom; half-bath; a gorgeous kitchen with large island, pantry and Maple cabinetry; spacious open concept dining room with direct access to the Westerly-facing deck; large living room; huge 13x6 laundry room with top/bottom Maple cabinetry & a laundry sink. Top floor offers a desired second living room; a den/office space; a master bedroom with 4pc ensuite and a walk-in closet; another full-bathroom and two more bedrooms. A 'Super Green' status build with R40 walls & R80 roof, quad pane windows, electric heating, LED lighting & an HRV. Ready Nov 2025 (id:6769)