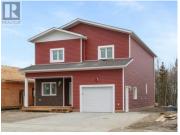

GREENSPACE with unobstructed mountain views on 72 Wyvern Ave! Another beautiful build by Whitewater Homes. Situated on a 4,811 sqft lot. A highly desired layout with approximately 2,161 sqft of living space on two floors, an attached/heated garage and 977 sqft heated/crawl space. Quality finishings throughout which included hardwood floors & cabinetry, pocket lights and custom blinds. Main floor has 9' ceilings; generous entry way; 1-bedroom; half-bath; a gorgeous kitchen with large island, pantry and Maple cabinetry; spacious open concept dining room with direct access to the Westerly-facing deck; large living room; huge 13x6 laundry room with top/bottom Maple cabinetry & a laundry sink. Top floor offers a desired second living room; a den/office space; a master bedroom with 4pc ensuite and a walk-in closet; another full-bathroom and two more bedrooms. A 'Super Green' status build with R40 walls & R80 roof, quad pane windows, electric heating, LED lighting & an HRV. Ready Nov 2025 (id:6769)