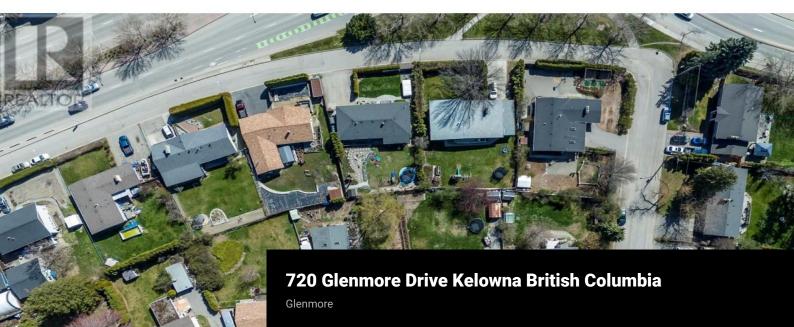

## \$1,650,000

EXCITING DEVELOPMENT OPPORTUNITY! Prime corner location at Glenmore Drive and High Road offers a 1.4-acre land assembly opportunity. Potential for a 6-story residential building with ground-level commercial upon rezone to MF3 Zoning. Strategically positioned on a transit supportive corridor with easy access to downtown Kelowna, UBC Okanagan, and Kelowna International Airport. Walking distance to Knox Mountain and Kelowna Golf and Country Club. Stunning views of Knox Mountain and Dilworth Cliffs enhance its desirability. Must be acquired alongside other properties for comprehensive development. A premium prospect boasting accessibility to key amenities and promising returns. (id:6769)