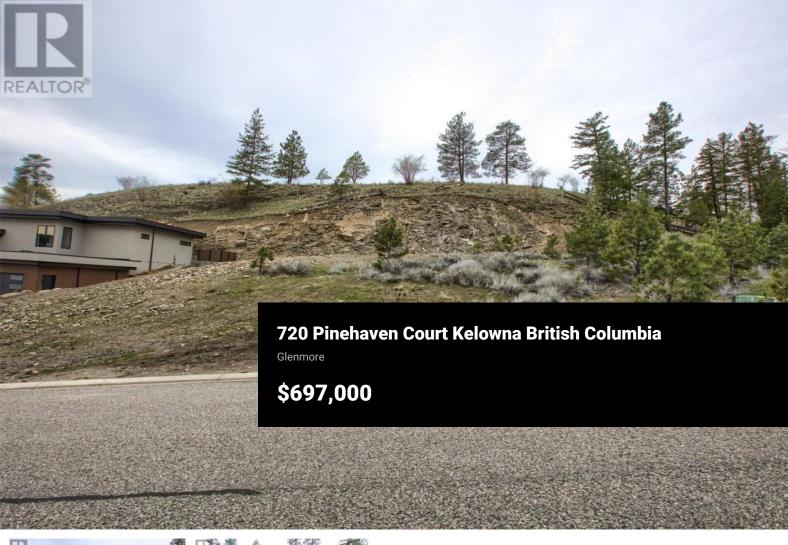

Rare opportunity to build in Kelowna's most central & desirable gated community! 720 Pinehaven Ct. is one of the last remaining vacant building lots in the exclusive, luxury gated community of Highpointe. Centrally located in Glenmore, Highpointe is the only community with the peaceful privacy & high value of a gated, bare land strata yet only minutes away from downtown amenities, parks & hiking trails. The property backs onto Knox Mtn. Park, perfect for morning walks just off of your backyard. Schools, shopping, eateries and transit are all nearby & the community is perfectly situated for bicycle travel. This lot offers 0.34 acres of land with the building envelope fully usable. The gentle slope is ideal for a tiered, grade-level design & the building scheme ensures all property values in the community are well maintained. Expansive width allows for an elegant, elongated floor plan & roof design. Focusing common areas to the left achieves vast valley views & a peek-aboo lake & city view. The valley views can be captured from most of the main & upper floors making it perfect for outdoor living designs. Four various designs have been completed to differing preliminary stages. Plans available upon request & released to buyers. With only a handful of vacant lots remaining in Highpointe, this might be one of the final opportunities to embark on a custom home build in the communi...