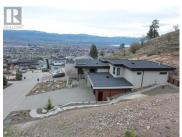

Rare opportunity to build in Kelowna's most central & desirable gated community! 720 Pinehaven Ct. is one of the last remaining vacant building lots in the exclusive, luxury gated community of Highpointe. Centrally located in Glenmore, Highpointe is the only community with the peaceful privacy & high value of a gated, bare land strata yet only minutes away from downtown amenities, parks & hiking trails. The property backs onto Knox Mtn. Park, perfect for morning walks just off of your backyard. Schools, shopping, eateries and transit are all nearby & the community is perfectly situated for bicycle travel. This lot offers 0.34 acres of land with the building envelope fully usable. The gentle slope is ideal for a tiered, grade-level design & the building scheme ensures all property values in the community are well maintained. Expansive width allows for an elegant, elongated floor plan & roof design. Focusing common areas to the left achieves vast valley views & a peek-aboo lake & city view. The valley views can be captured from most of the main & upper floors making it perfect for outdoor living designs. Four various designs have been completed to differing preliminary stages. Plans available upon request & released to buyers. With only a handful of vacant lots remaining in Highpointe, this might be one of the final opportunities to embark on a custom home build in the communi...