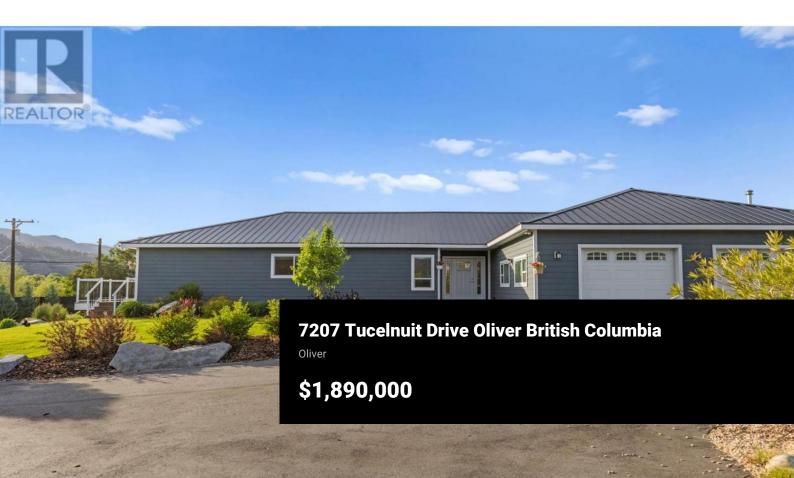

Just minutes from downtown Oliver yet quietly embraced by nature, this exceptional 3.22-acre vineyard estate offers a rare blend of privacy, sophistication, and South Okanagan charm. With 2.2 acres of Roussanne grapes under contract with acclaimed winery, Le Vieux Pin, it's not just a home--it's a lifestyle investment grounded in one of the region's most coveted terroirs. Thoughtfully renovated, the home features a light-filled open-concept layout ideal for gatherings, flowing seamlessly to an expansive deck that invites al fresco dining and sunset views over the vines. The European-inspired kitchen, adorned with artisan cement tiles, anchors the heart of the home with timeless style and modern function. Outside, curated landscaping fosters biodiversity, drawing hummingbirds, monarch butterflies, and bees into a living tapestry of colour and movement. A shaded pergola on the eastern side offers a serene space for summer afternoons or intimate garden soirées. The privately positioned primary suite offers a peaceful retreat, blending cottage charm with elevated design. Just a short stroll to Tuc-el-Nuit Lake and only six minutes to schools and shops, this remarkable property captures the essence of refined rural living in the heart of the South Okanagan. (id:6769)