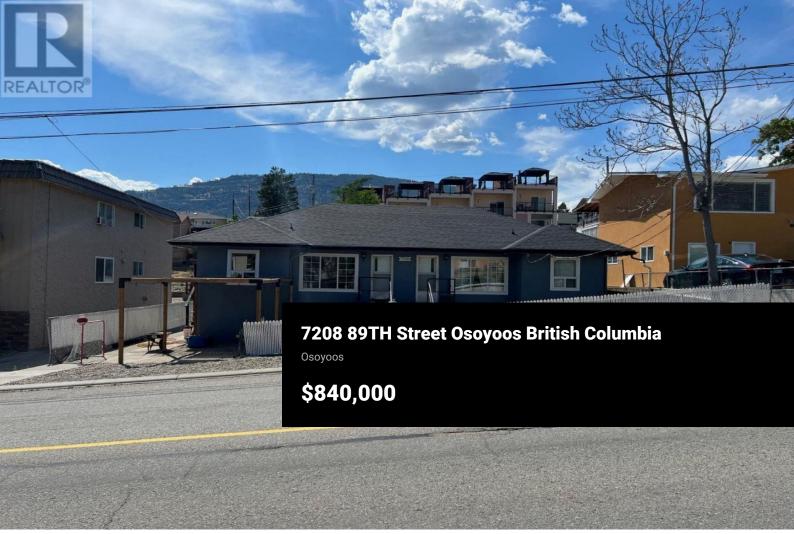

Click brochure link for more details. Small 4-plex building comprised of 2x 2-bedroom 1 Bath units and 2x 1 bedroom and den 1 bathroom units, see attached laser measurements. All properties each have their own laundry facilities. No common area power with 4 separate electrical meters, plenty of off-street parking in the rear of the property. Matching shed constructed-2022 in rear also. Very near to the Elementary school and town main street, approx. 400 meters from 2 public beaches. Older solid construction which limits sound transfer between units. Ideal staff housing location. A great opportunity for a house-hack, live in 1 unit and rent out the other 3. Predictable passive income strategy in a wonderful little community. Potential staff-housing suitable property. (id:6769)