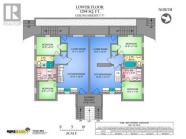

Click brochure link for more details. Small 4-plex building comprised of 2x 2-bedroom 1 Bath units and 2x 1 bedroom and den 1 bathroom units, see attached laser measurements. All properties each have their own laundry facilities. No common area power with 4 separate electrical meters, plenty of off-street parking in the rear of the property. Matching shed constructed-2022 in rear also. Very near to the Elementary school and town main street, approx. 400 meters from 2 public beaches. Older solid construction which limits sound transfer between units. Ideal staff housing location. A great opportunity for a house-hack, live in 1 unit and rent out the other 3. Predictable passive income strategy in a wonderful little community. Potential staff-housing suitable property. (id:6769)