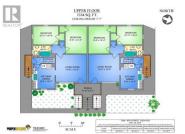

Click brochure link for more details. Small 4-plex building comprised of 2x 2-bedroom 1 Bath units and 2x 1 bedroom and den 1 bathroom units, see attached laser measurements. All properties each have their own laundry facilities. No common area power with 4 separate electrical meters, plenty of off-street parking in the rear of the property. Matching shed constructed-2022 in rear also. Very near to the Elementary school and town main street, approx. 400 meters from 2 public beaches. Older solid construction which limits sound transfer between units. Ideal staff housing location. A great opportunity for a house-hack, live in 1 unit and rent out the other 3. Predictable passive income strategy in a wonderful little community. Potential staff-housing suitable property. (id:6769)