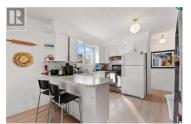

A Full Duplex offers a wonderful cash flow opportunity through 10 Bedrooms total. 722 & 726 Elliot Ave are mirrored side by side units. Each side features a main floor with a kitchen, full bathroom, 2 bedrooms, and inviting dining and living areas. The lower levels accessible via separate side entrances offer 3 bedrooms, living room, bathroom and a large storage area with laundry. Comfortable heating and cooling supplied by gas furnaces and central A/C. This property is located on a peaceful no-thru road with close proximity to Kelowna General Hospital, Downtown and Okanagan Lake. Abundant parking with double garage access from the side lane, dedicated driveway and street parking. Whether you choose to reside in one unit and lease the other or capitalize on the entire duplex as a high-yield rental property, the potential here is undeniable. In real estate, location is paramount, and when it comes to investing, cash flow reigns supreme. Seize this chance to secure both. Contingent. (id:6769)