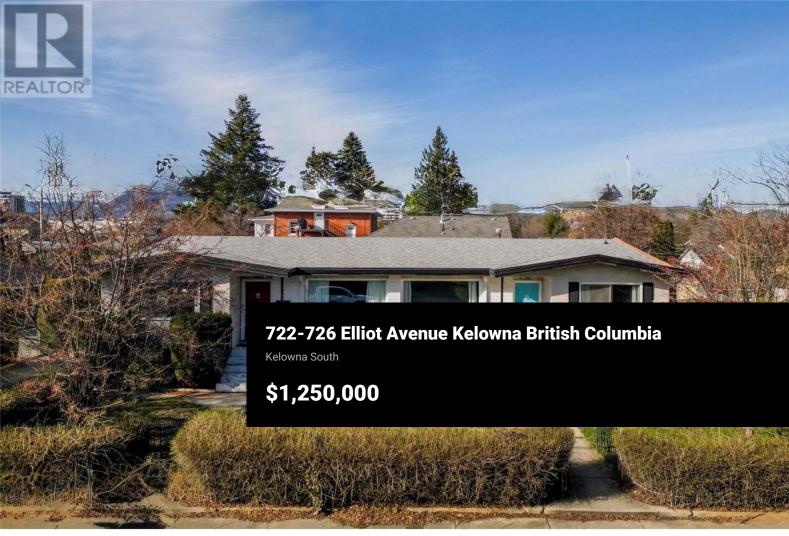

A Full Duplex offers a wonderful cash flow opportunity through 10 Bedrooms total. 722 & 726 Elliot Ave are mirrored side by side units. Each side features a main floor with a kitchen, full bathroom, 2 bedrooms, and inviting dining and living areas. The lower levels accessible via separate side entrances offer 3 bedrooms, living room, bathroom and a large storage area with laundry. Comfortable heating and cooling supplied by gas furnaces and central A/C. This property is located on a peaceful no-thru road with close proximity to Kelowna General Hospital, Downtown and Okanagan Lake. Abundant parking with double garage access from the side lane, dedicated driveway and street parking. Whether you choose to reside in one unit and lease the other or capitalize on the entire duplex as a high-yield rental property, the potential here is undeniable. In real estate, location is paramount, and when it comes to investing, cash flow reigns supreme. Seize this chance to secure both. Contingent. (id:6769)