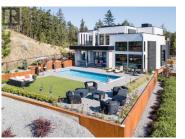

Nestled in the prestigious Highpointe community of Kelowna, this architectural masterpiece redefines modern luxury with views of the city, Okanagan Lake and surrounding mountains. This home is a visual showpiece, with striking geometric lines, floor-to-ceiling windows and meticulous landscaping. The interior boasts an impressive design, double-height ceilings, and seamless negative baseboards that exude elegance. The open-concept living space centers around a stunning linear fireplace, while the gourmet kitchen is a chef's dream with high-end appliances, a waterfall-edge island, and a butler's pantry for effortless entertaining. A custom elevator provides convenient access to all levels, and two separate garages accommodate up to 9 vehicles, perfect for car enthusiasts. Each bedroom is a private retreat with designer finishes and spa-like ensuites, including the luxurious primary suite with a walk-in closet and private outdoor access. The professionally landscaped exterior features a dazzling pool, an outdoor kitchen, and multi-tiered terraces, ideal for entertaining or relaxation. SMART home technology ensures convenience, and the property's location offers both privacy and proximity to downtown Kelowna, world-class wineries, golf courses and recreational trails. This home is a statement of sophistication and lifestyle. Contact Team Simpson Real Estate for your private t...