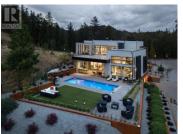

Nestled in the prestigious Highpointe community of Kelowna, this architectural masterpiece redefines modern luxury with views of the city, Okanagan Lake and surrounding mountains. This home is a visual showpiece, with striking geometric lines, floor-to-ceiling windows and meticulous landscaping. The interior boasts an impressive design, double-height ceilings, and seamless negative baseboards that exude elegance. The open-concept living space centers around a stunning linear fireplace, while the gourmet kitchen is a chef's dream with high-end appliances, a waterfall-edge island, and a butler's pantry for effortless entertaining. A custom elevator provides convenient access to all levels, and two separate garages accommodate up to 9 vehicles, perfect for car enthusiasts. Each bedroom is a private retreat with designer finishes and spa-like ensuites, including the luxurious primary suite with a walk-in closet and private outdoor access. The professionally landscaped exterior features a dazzling pool, an outdoor kitchen, and multi-tiered terraces, ideal for entertaining or relaxation. SMART home technology ensures convenience, and the property's location offers both privacy and proximity to downtown Kelowna, world-class wineries, golf courses and recreational trails. This home is a statement of sophistication and lifestyle. Contact Team Simpson Real Estate for your private t...