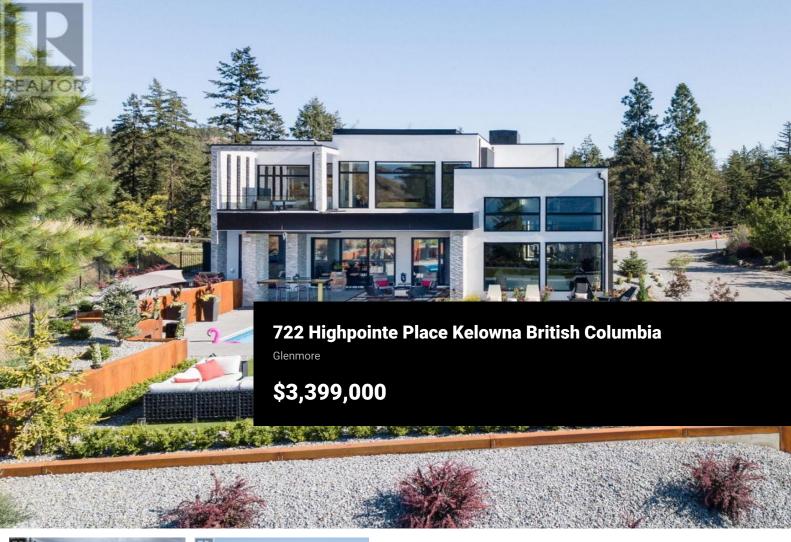

Nestled in the prestigious Highpointe community of Kelowna, this architectural masterpiece redefines modern luxury with views of the city, Okanagan Lake and surrounding mountains. This home is a visual showpiece, with striking geometric lines, floor-to-ceiling windows and meticulous landscaping. The interior boasts an impressive design, double-height ceilings, and seamless negative baseboards that exude elegance. The open-concept living space centers around a stunning linear fireplace, while the gourmet kitchen is a chef's dream with high-end appliances, a waterfall-edge island, and a butler's pantry for effortless entertaining. A custom elevator provides convenient access to all levels, and two separate garages accommodate up to 9 vehicles, perfect for car enthusiasts. Each bedroom is a private retreat with designer finishes and spa-like ensuites, including the luxurious primary suite with a walk-in closet and private outdoor access. The professionally landscaped exterior features a dazzling pool, an outdoor kitchen, and multi-tiered terraces, ideal for entertaining or relaxation. SMART home technology ensures convenience, and the property's location offers both privacy and proximity to downtown Kelowna, world-class wineries, golf courses and recreational trails. This home is a statement of sophistication and lifestyle. Contact Team Simpson Real Estate for your private t...