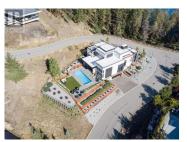

Nestled in the prestigious Highpointe community of Kelowna, this architectural masterpiece redefines modern luxury with views of the city, Okanagan Lake and surrounding mountains. This home is a visual showpiece, with striking geometric lines, floor-to-ceiling windows and meticulous landscaping. The interior boasts an impressive design, double-height ceilings, and seamless negative baseboards that exude elegance. The open-concept living space centers around a stunning linear fireplace, while the gourmet kitchen is a chef's dream with high-end appliances, a waterfall-edge island, and a butler's pantry for effortless entertaining. A custom elevator provides convenient access to all levels, and two separate garages accommodate up to 9 vehicles, perfect for car enthusiasts. Each bedroom is a private retreat with designer finishes and spa-like ensuites, including the luxurious primary suite with a walk-in closet and private outdoor access. The professionally landscaped exterior features a dazzling pool, an outdoor kitchen, and multi-tiered terraces, ideal for entertaining or relaxation. SMART home technology ensures convenience, and the property's location offers both privacy and proximity to downtown Kelowna, world-class wineries, golf courses and recreational trails. This home is a statement of sophistication and lifestyle. Contact Team Simpson Real Estate for your private tour...