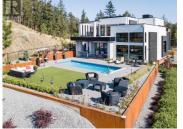

Nestled in the prestigious Highpointe community of Kelowna, this architectural masterpiece redefines modern luxury with views of the city, Okanagan Lake and surrounding mountains. This home is a visual showpiece, with striking geometric lines, floor-to-ceiling windows and meticulous landscaping. The interior boasts an impressive design, double-height ceilings, and seamless negative baseboards that exude elegance. The open-concept living space centers around a stunning linear fireplace, while the gourmet kitchen is a chef's dream with high-end appliances, a waterfall-edge island, and a butler's pantry for effortless entertaining. A custom elevator provides convenient access to all levels, and two separate garages accommodate up to 9 vehicles, perfect for car enthusiasts. Each bedroom is a private retreat with designer finishes and spa-like ensuites, including the luxurious primary suite with a walk-in closet and private outdoor access. The professionally landscaped exterior features a dazzling pool, an outdoor kitchen, and multi-tiered terraces, ideal for entertaining or relaxation. SMART home technology ensures convenience, and the property's location offers both privacy and proximity to downtown Kelowna, world-class wineries, golf courses and recreational trails. This home is a statement of sophistication and lifestyle. Contact Team Simpson Real Estate for your private tour...