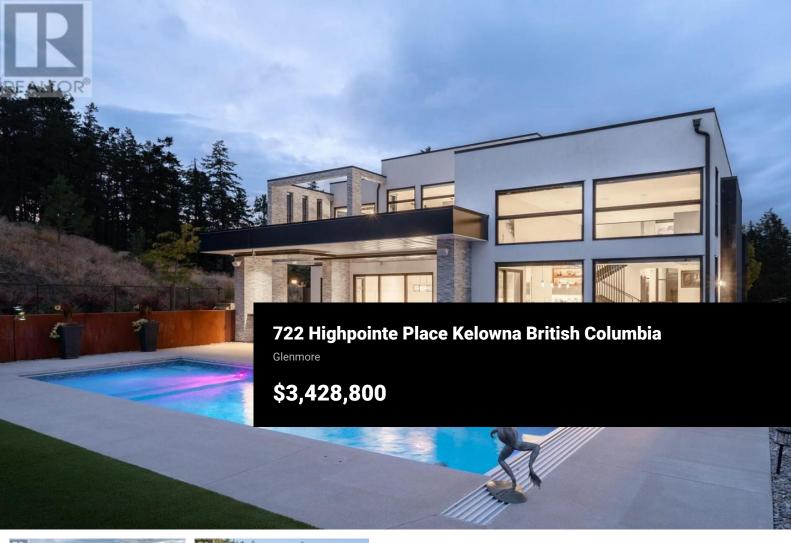

Nestled in the prestigious Highpointe community of Kelowna, this architectural masterpiece redefines modern luxury with views of the city, Okanagan Lake and surrounding mountains. This home is a visual showpiece, with striking geometric lines, floor-to-ceiling windows and meticulous landscaping. The interior boasts an impressive design, double-height ceilings, and seamless negative baseboards that exude elegance. The open-concept living space centers around a stunning linear fireplace, while the gourmet kitchen is a chef's dream with high-end appliances, a waterfall-edge island, and a butler's pantry for effortless entertaining. A custom elevator provides convenient access to all levels, and two separate garages accommodate up to 9 vehicles, perfect for car enthusiasts. Each bedroom is a private retreat with designer finishes and spa-like ensuites, including the luxurious primary suite with a walk-in closet and private outdoor access. The professionally landscaped exterior features a dazzling pool, an outdoor kitchen, and multi-tiered terraces, ideal for entertaining or relaxation. SMART home technology ensures convenience, and the property's location offers both privacy and proximity to downtown Kelowna, world-class wineries, golf courses and recreational trails. This home is a statement of sophistication and lifestyle. Contact Team Simpson Real Estate for your private tour...