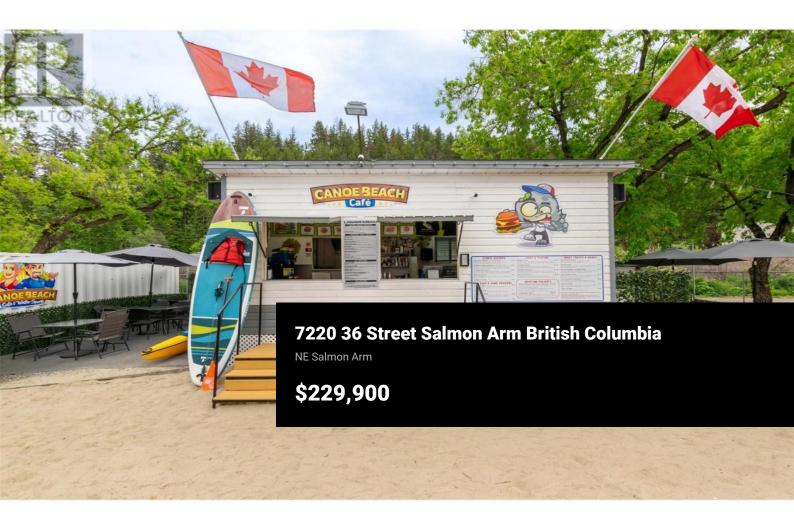

The charming, fully licensed Canoe Beach Cafe & Water Sports, a beloved establishment on scenic Canoe Beach overlooking Shuswap Lake, is now available for acquisition. This fantastic spot offers patrons a delightful experience, whether they are relaxing and enjoying the cafe's food, ice cream, and beverages, or venturing onto the lake with rented water toys. The business boasts a fully equipped gourmet kitchen, enabling the creation of meals and snacks throughout the day, with a specialty in Ice Cold Adult Bevies, Burgers, Lobster Rolls, Donairs & Poutine. On the rental side, kayaks, paddle boards, and hydro bikes are offered. This turnkey operation, encompassing the building, all equipment, and rentals, seamlessly blends waterfront fun and dining with the tranquility of a lakeside retreat. Nestled on a beautiful beach providing breathtaking lake views, it attracts a consistent flow of both locals and tourists. An expansive outdoor seating area provides the perfect setting for alfresco dining while enjoying stunning sunset views. The cafe has cultivated an established reputation, well-known for its delicious menu, excellent service, and vibrant community vibe. It demonstrates consistent revenue with strong profit margins and holds significant potential for future growth. The business benefits from loyal patrons and positive reviews on social media and dining platforms, furth...