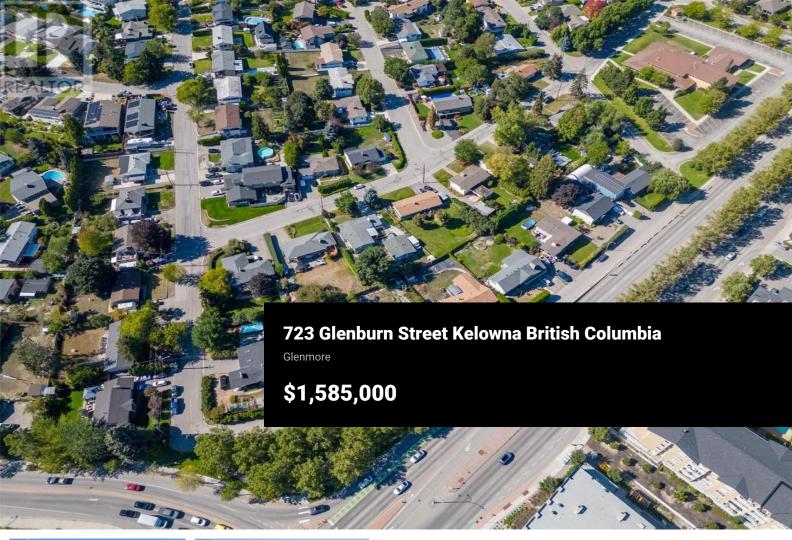

Welcome to this exciting development opportunity! Prime location in old Glenmore. Positioned on a transportation corridor with easy access to downtown Kelowna, UBCO campus and Kelowna International airport. Potential is available for rezoning to MF3, allowing up to 6 stories residential with various commercial uses permitted. Walking distance to elementary and middle schools, amenities, Knox mountain and Dilworth hiking trails, Kelowna Golf and Country Club and on city biking routes. Further attractions are the stunning views of Knox mountain, Dilworth cliffs and views of Lake Okanagan. (id:6769)