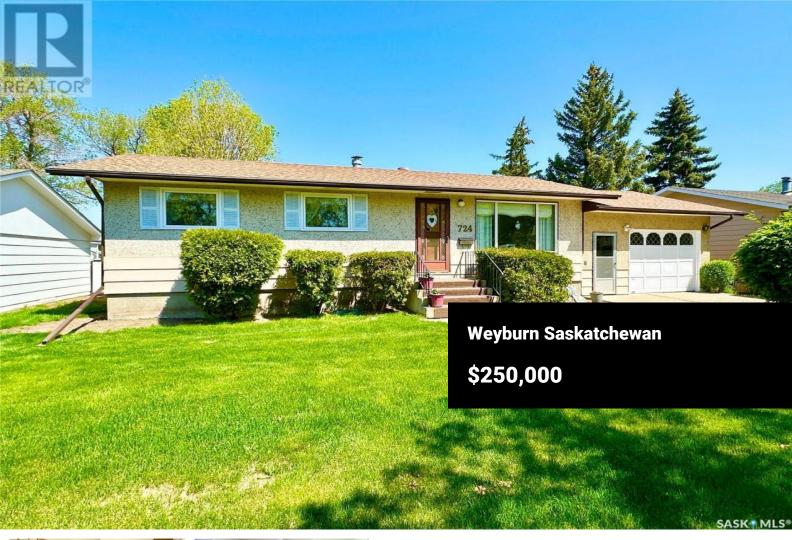

Phone: (306) 861-7191 https://weyburnlistings.com/

724 Elm Crescent is a charming 1960s bungalow nestled on a tree-lined street

in one of Weyburn's most desirable neighborhoods. With 912 sq ft of thoughtfully designed living space, this home offers timeless character, practical features, and a location that puts you close to everything. The layout is efficient and inviting, ideal for first-time buyers, downsizers, or anyone looking for a manageable home with big potential. The home features several updated PVC windows, architectural shingles and durable stucco siding. A standout feature is the attached garage with a built-in workshop which is perfect for hobbyists, DIYers, or additional storage needs. Outside, the beautiful fenced backyard offers a space perfect for relaxing, entertaining, or gardening, complete with mature trees and space to enjoy the outdoors. Located within walking distance to multiple schools, the community swimming pool, and other local amenities, this property offers the convenience of central living in a peaceful, established setting. Whether you're ready to move in or want to put your personal touch on a classic home, this bungalow is full of charm, value, and opportunity. Call now to book a showing. (id:6769)