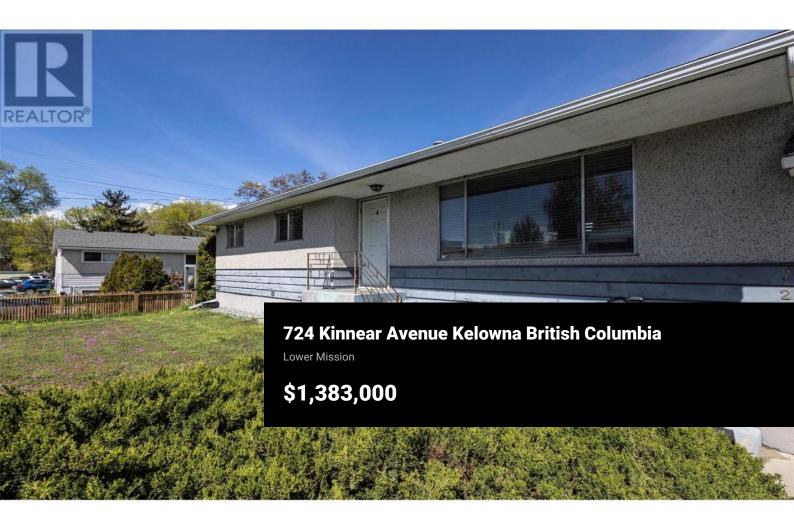

Huge Development Potential, Located in desirable Kelowna South/ Pandosy. This perfect house is great as a holding property or ready for future development. Located across the road from a gorgeous park, Central location to daycares, restaurants and all the amenities you need. This property is a great investment. With a. Up and down layout, works great for rentals as you plan your next move. Seller would consider renting back upstairs if desired. Reach out today to set up a private viewing. (id:6769)