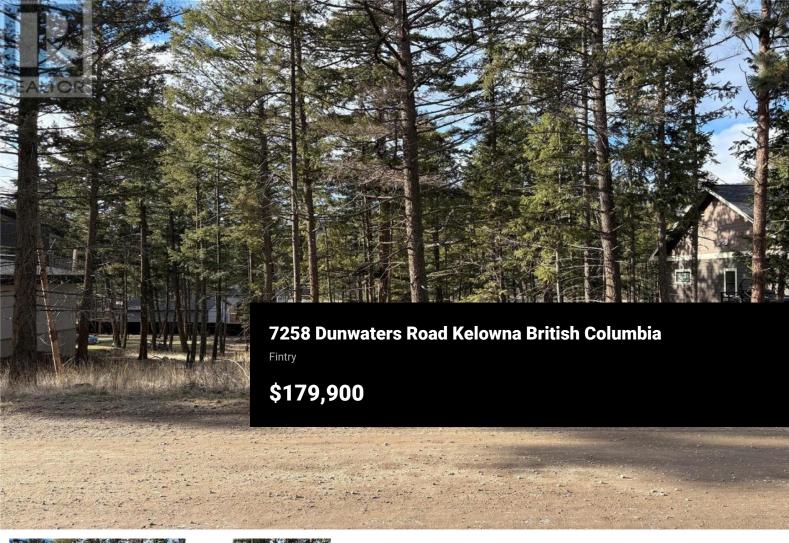

Experience the tranquility of Fintry with the solitude and serenity of nature at your doorstep. For those who prefer a quieter, more private lifestyle with more living space, build your dream home here as you fall in love with Lake Okanagan with only minutes to the lake and unlimited outdoor activities. This picture perfect, gently sloping and fully usable .35acre lot 80 X 194 can be easily accessed. Build when, and if, you want as there are no building timelines, or this is a great holding property. Located 30- 40 minutes from downtown Kelowna and 20 to 30 minutes from Vernon. Nearby you will find La Casa Resort, Fintry Provincial Park Campground/Waterfalls/Beaches/Okanagan Lake/Boat Launch/hiking and Biking Trails. Water & Power at the lot line. (id:6769)