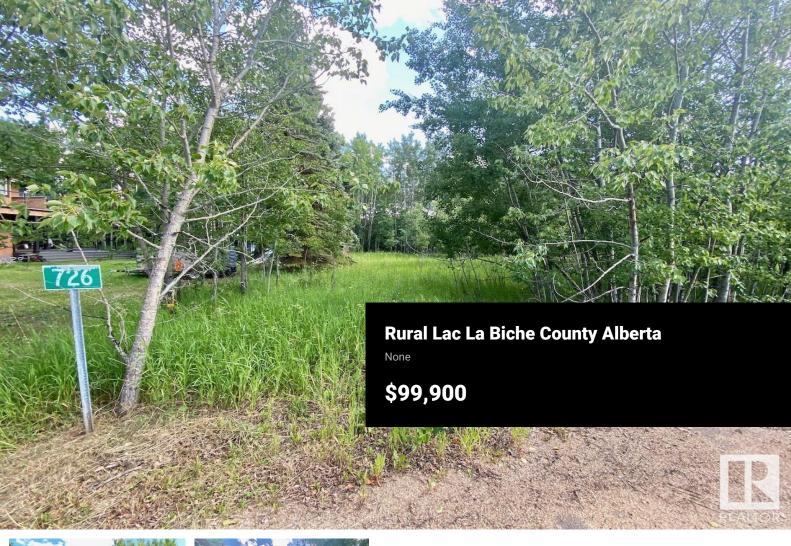

FANTASTIC LOT! Steps from Lac La Biche Golf Club, Sir Winston Churchill Park, playground with an outdoor rink, and much more! Located in Lakeview Estates this lot features 1.03 acres of a mix of treed and open land perfect for the weekend getaways or building the dream home! Only 7 minutes to Lac La Biche for all the amenities you'd need! If you're looking for nature this is the place with birds, deer, wildlife, fishing and boating! Don't miss out on this awesome opportunity! (id:6769)