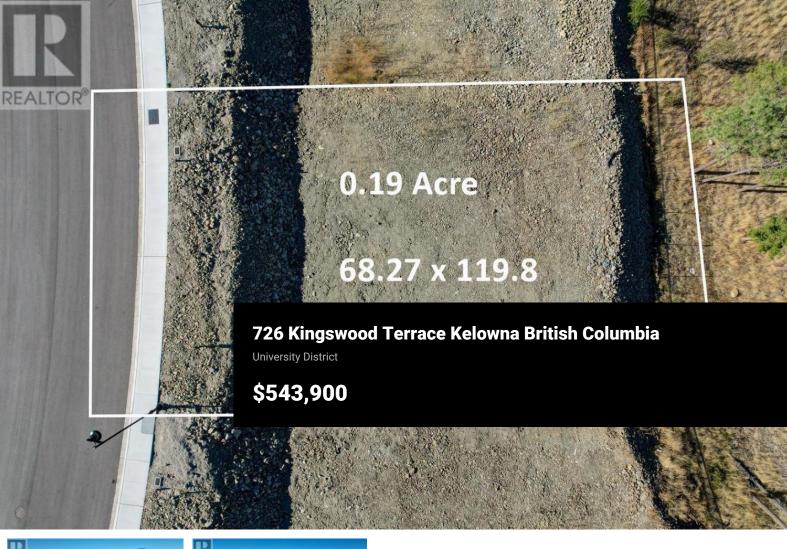

Discover an exceptional building opportunity in the prestigious community of the Estates at University Heights. This 0.19-acre prime lot is perfect for a walkout rancher or two storey with basement design and offers generous space for a triple garage and pool Enjoy breathtaking views of the valley, mountains, and forest. The community is truly special, with the esteemed Aberdeen Hall Preparatory School and the University of British Columbia's Okanagan campus just a short distance away. Okanagan Golf Club, Kelowna Springs Golf Course, and the Kelowna International Airport are only minutes by car. Hiking trails, a children's park and additional common green space are located within the community. For those who enjoy cycling, the Okanagan Rail Trail is minutes away. To make building your dream home even easier, Ovation Homes, a trusted local builder, offers comprehensive, in-house services for both building plans and interior design--an invaluable benefit rarely offered by other builders. This complimentary service ensures a seamless process from start to finish, helping bring your vision to life while adding significant value to your purchase in The Estates at University Heights. As residents of the community, Ovation Homes takes immense pride in working with you to perfect every detail, ensuring your vision becomes a reality. (id:6769)