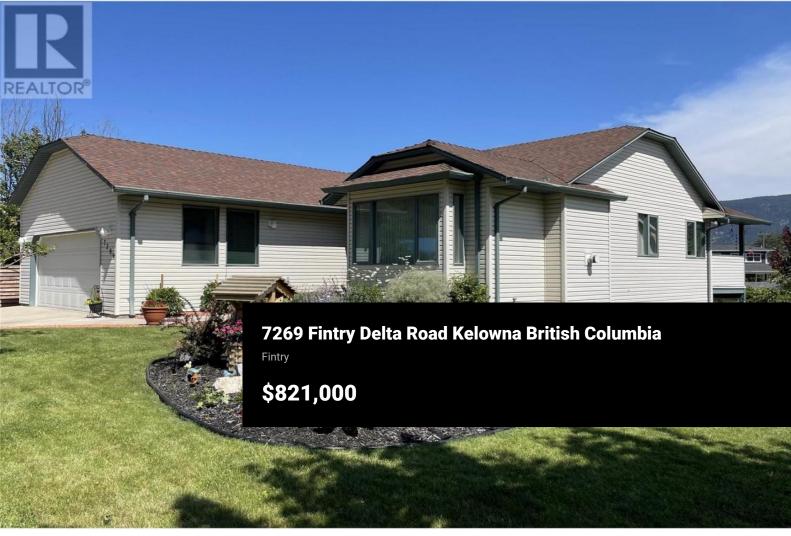

Eco-friendly, move-in ready home with 2 car garage. This home offers geothermal heating/cooling, R-2000 certification, reverse osmosis water filtration & built in vacuum. The open-concept design creates a naturally flowing layout ideal for family living. Gleaming hardwood maple floors extend from the cozy living room with a propane fireplace to the bright kitchen. featuring wood cabinetry, stainless steel appliances, propane stove, and a stylish tiled backsplash. A covered deck off the kitchen with connected propane gas BBQ makes this home perfect for year-round alfresco dining. Located on the main floor a spacious master suite includes a private ensuite with walk-in shower. Two additional bedrooms, and a second full bathroom. Finished basement offers a fourth bedroom, a third bathroom with shower, bonus den-workout room, additional storage room includes one stand-up freezer and stainless steel fridge. Laundry room with washer/dryer. Large family room with soft carpeting-ideal for family entertainment. Fenced Backyard, Hot-tub, Gazebo & shed. Nestled next to a Provincial Park, & majestic waterfalls, a short walk from the lake and beach, this home combines comfort with an unbeatable location. Schedule your showing today! Conveniently located 40 minutes from Vernon, and 35 minutes to Kelowna. (id:6769)