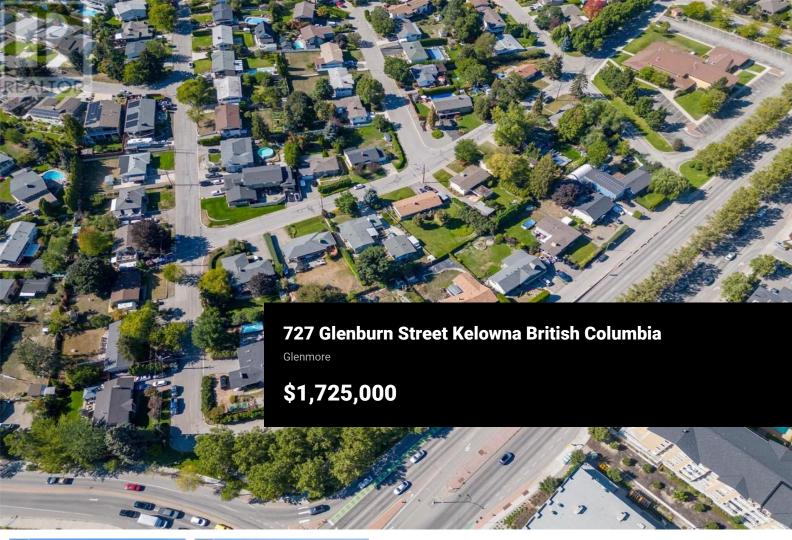

Welcome to this exciting development opportunity! Prime location, this property is currently connected with 13 lots totalling over 3 acres in old Glenmore. Positioned on a transportation corridor with easy access to downtown Kelowna, UBCO campus and Kelowna International airport. Potential is available for rezoning to MF3, allowing up to 6 stories residential with various commercial uses permitted. Walking distance to elementary and middle schools, amenities, Knox mountain and Dilworth hiking trails, Kelowna Golf and Country Club and on city biking routes. Further attractions are the stunning views of Knox mountain, Dilworth cliffs and views of Lake Okanagan. (id:6769)