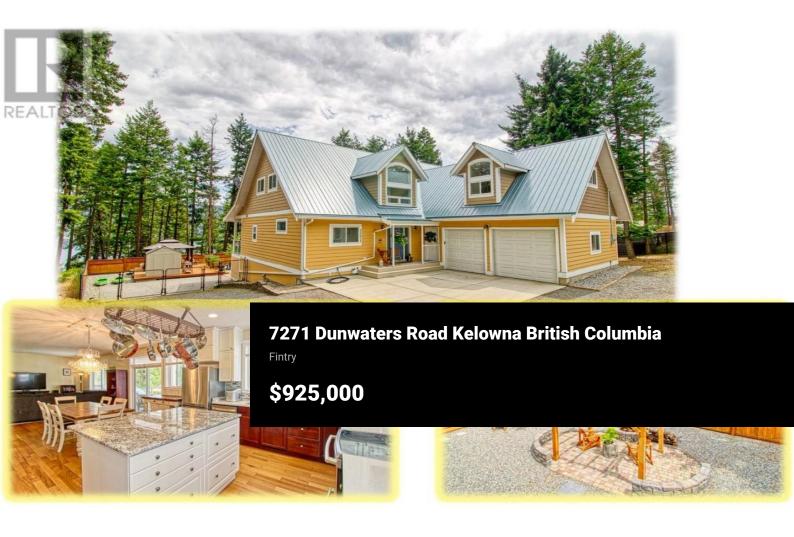

Huge amount of Beautifully Finished space inside and out at this Upper Fintry home with LAKE VIEWS through the trees, easy gentle sloped access, Large DOUBLE GARAGE & loads of parking. . . Fantastic gourmet kitchen with lake view, wrap around covered deck. . . Steps down to serene private back garden with gazebo, firepit, extra deck with fire table & Okanagan Lake sparkling through the pines. . . Fenced vegetable garden to the side accessed from kitchen. Every room is very generously sized. . . LEVEL ENTRY Main floor has primary & one other bedroom, massive welcoming foyer leading to open plan Living, Dining & Kitchen, Bathroom & Laundry. Upper Floor has Massive Family Room, Bathroom & up to 5 more bedrooms or use some as you please for massive walk in closets, gym, hobby rooms etc. Another Bonus awaits under the house with an expansive stand-up height concrete crawl space for dry conditioned storage, professional Radon mitigation system installed. There is also a wine cellar/coffee bar area accessed from the rear garden plus hobby/storage area. The lower deck area has 50 amp power & foundation roughed in for easy addition of an additional workshop. Four minutes to Fintry Provincial Park with boat launches, Waterfalls & Beaches. Hiking, mountain biking & ATV trails go on forever above Upper Fintry. La Casa Grocery/Liquor Store & restaurant two minutes away. (id:6769)