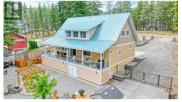

Huge amount of Beautifully Finished space inside and out at this Upper Fintry home with LAKE VIEWS through the trees, easy gentle sloped access, Large DOUBLE GARAGE & loads of parking. . . Fantastic gourmet kitchen with lake view, wrap around covered deck. . . Steps down to serene private back garden with gazebo, firepit, extra deck with fire table & Okanagan Lake sparkling through the pines. . . Fenced vegetable garden to the side accessed from kitchen. Every room is very generously sized. . . LEVEL ENTRY Main floor has primary & one other bedroom, massive welcoming foyer leading to open plan Living, Dining & Kitchen, Bathroom & Laundry. Upper Floor has Massive Family Room, Bathroom & up to 5 more bedrooms or use some as you please for massive walk in closets, gym, hobby rooms etc. Another Bonus awaits under the house with an expansive stand-up height concrete crawl space for dry conditioned storage, professional Radon mitigation system installed. There is also a wine cellar/coffee bar area accessed from the rear garden plus hobby/storage area. The lower deck area has 50 amp power & foundation roughed in for easy addition of an additional workshop. Four minutes to Fintry Provincial Park with boat launches, Waterfalls & Beaches. Hiking, mountain biking & ATV trails go on forever above Upper Fintry. La Casa Grocery/Liquor Store & restaurant two minutes away. (id:6769)