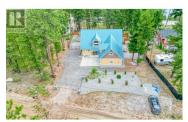

Huge amount of Beautifully Finished space inside and out at this Upper Fintry home with LAKE VIEWS through the trees, easy gentle sloped access, Large DOUBLE GARAGE & loads of parking. . . Fantastic gourmet kitchen with lake view, wrap around covered deck. . . Steps down to serene private back garden with gazebo, firepit, extra deck with fire table & Okanagan Lake sparkling through the pines. . . Fenced vegetable garden to the side accessed from kitchen. Every room is very generously sized. . . LEVEL ENTRY Main floor has primary & one other bedroom, massive welcoming foyer leading to open plan Living, Dining & Kitchen, Bathroom & Laundry. Upper Floor has Massive Family Room, Bathroom & up to 5 more bedrooms or use some as you please for massive walk in closets, gym, hobby rooms etc. Another Bonus awaits under the house with an expansive stand-up height concrete crawl space for dry conditioned storage, professional Radon mitigation system installed. There is also a wine cellar/coffee bar area accessed from the rear garden plus hobby/storage area. The lower deck area has 50 amp power & foundation roughed in for easy addition of an additional workshop. Four minutes to Fintry Provincial Park with boat launches, Waterfalls & Beaches. Hiking, mountain biking & ATV trails go on forever above Upper Fintry. La Casa Grocery/Liquor Store & restaurant two minutes away. (id:6769)