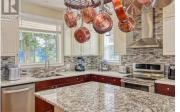

Huge amount of Beautifully Finished space inside and out at this Upper Fintry home with LAKE VIEWS through the trees, easy gentle sloped access, Large DOUBLE GARAGE & loads of parking. . . Fantastic gourmet kitchen with lake view, wrap around covered deck. . . Steps down to serene private back garden with gazebo, firepit, extra deck with fire table & Okanagan Lake sparkling through the pines. . . Fenced vegetable garden to the side accessed from kitchen. Every room is very generously sized. . . LEVEL ENTRY Main floor has primary & one other bedroom, massive welcoming foyer leading to open plan Living, Dining & Kitchen, Bathroom & Laundry. Upper Floor has Massive Family Room, Bathroom & up to 5 more bedrooms or use some as you please for massive walk in closets, gym, hobby rooms etc. Another Bonus awaits under the house with an expansive stand-up height concrete crawl space for dry conditioned storage, professional Radon mitigation system installed. There is also a wine cellar/coffee bar area accessed from the rear garden plus hobby/storage area. The lower deck area has 50 amp power & foundation roughed in for easy addition of an additional workshop. Four minutes to Fintry Provincial Park with boat launches, Waterfalls & Beaches. Hiking, mountain biking & ATV trails go on forever above Upper Fintry. La Casa Grocery/Liquor Store & restaurant two minutes away. (id:6769)