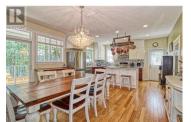

Huge amount of Beautifully Finished space inside and out at this Upper Fintry home with LAKE VIEWS through the trees, easy gentle sloped access, Large DOUBLE GARAGE & loads of parking. . . Fantastic gourmet kitchen with lake view, wrap around covered deck. . . Steps down to serene private back garden with gazebo, firepit, extra deck with fire table & Okanagan Lake sparkling through the pines. . . Fenced vegetable garden to the side accessed from kitchen. Every room is very generously sized. . . LEVEL ENTRY Main floor has primary & one other bedroom, massive welcoming foyer leading to open plan Living, Dining & Kitchen, Bathroom & Laundry. Upper Floor has Massive Family Room, Bathroom & up to 5 more bedrooms or use some as you please for massive walk in closets, gym, hobby rooms etc. Another Bonus awaits under the house with an expansive stand-up height concrete crawl space for dry conditioned storage, professional Radon mitigation system installed. There is also a wine cellar/coffee bar area accessed from the rear garden plus hobby/storage area. The lower deck area has 50 amp power & foundation roughed in for easy addition of an additional workshop. Four minutes to Fintry Provincial Park with boat launches, Waterfalls & Beaches. Hiking, mountain biking & ATV trails go on forever above Upper Fintry. La Casa Grocery/Liquor Store & restaurant two minutes away. (id:6769)