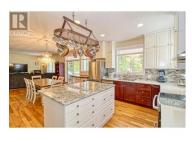

Huge amount of Beautifully Finished space inside and out at this Upper Fintry home with LAKE VIEWS through the trees, easy gentle sloped access, Large DOUBLE GARAGE & loads of parking. . . Fantastic gourmet kitchen with lake view, wrap around covered deck. . . Steps down to serene private back garden with gazebo, firepit, extra deck with fire table & Okanagan Lake sparkling through the pines. . . Fenced vegetable garden to the side accessed from kitchen. Every room is very generously sized. . . LEVEL ENTRY Main floor has primary & one other bedroom, massive welcoming foyer leading to open plan Living, Dining & Kitchen, Bathroom & Laundry. Upper Floor has Massive Family Room, Bathroom & up to 5 more bedrooms or use some as you please for massive walk in closets, gym, hobby rooms etc. Another Bonus awaits under the house with an expansive stand-up height concrete crawl space for dry conditioned storage, professional Radon mitigation system installed. There is also a wine cellar/coffee bar area accessed from the rear garden plus hobby/storage area. The lower deck area has 50 amp power & foundation roughed in for easy addition of an additional workshop. Four minutes to Fintry Provincial Park with boat launches, Waterfalls & Beaches. Hiking, mountain biking & ATV trails go on forever above Upper Fintry. La Casa Grocery/Liquor Store & restaurant two minutes away. (id:6769)