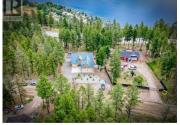

Huge amount of Beautifully Finished space inside and out at this Upper Fintry home with LAKE VIEWS through the trees, easy gentle sloped access, Large DOUBLE GARAGE & loads of parking. . . Fantastic gourmet kitchen with lake view, wrap around covered deck. . . Steps down to serene private back garden with gazebo, firepit, extra deck with fire table & Okanagan Lake sparkling through the pines. . . Fenced vegetable garden to the side accessed from kitchen. Every room is very generously sized. . . LEVEL ENTRY Main floor has primary & one other bedroom, massive welcoming foyer leading to open plan Living, Dining & Kitchen, Bathroom & Laundry. Upper Floor has Massive Family Room, Bathroom & up to 5 more bedrooms or use some as you please for massive walk in closets, gym, hobby rooms etc. Another Bonus awaits under the house with an expansive stand-up height concrete crawl space for dry conditioned storage, professional Radon mitigation system installed. There is also a wine cellar/coffee bar area accessed from the rear garden plus hobby/storage area. The lower deck area has 50 amp power & foundation roughed in for easy addition of an additional workshop. Four minutes to Fintry Provincial Park with boat launches, Waterfalls & Beaches. Hiking, mountain biking & ATV trails go on forever above Upper Fintry. La Casa Grocery/Liquor Store & restaurant two minutes away. (id:6769)