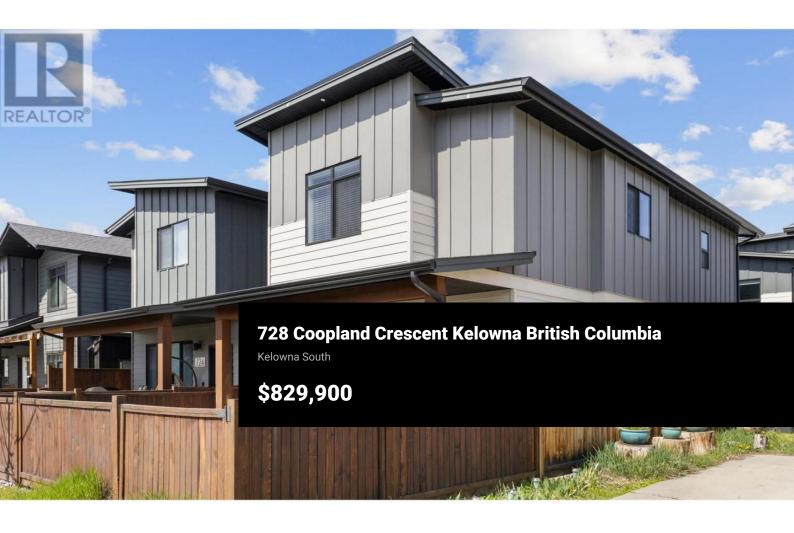

RE/MAX Kelowna 100-1553 Harvey Avenue Kelowna, BC, Canada Welcome home! To this private & peaceful 3-Bedroom home in Kelowna South! Enjoy the serenity of this completely detached home in a small 4 unit strata complex, offering a quiet retreat for you and your family. With 3 spacious bdrms, 3 baths and ample natural light, this property is perfect for families or individuals seeking a peaceful lifestyle, yet close to all that Kelowna has to offer. This 5 year new home already has improvements including engineered hardwood floors upstairs, new wool carpet on the staircase and is freshly painted so you can move right in. The prime location is close to top-rated schools: Raymer Elementary, Kelowna Secondary, and Okanagan College. You can stroll to nearby parks like Osprey Park and Kinsmen Park and the lakefront beaches to enjoy outdoor recreation and relaxation. Eclectic Pandosy Village and downtown Kelowna provide a vibrant mix of shops, restaurants, and services. Close to the hospital and provides access to major roads and highways. Call today to set up a viewing and make this home yours. Vacant, easy to show and fast move in is possible. (id:6769)