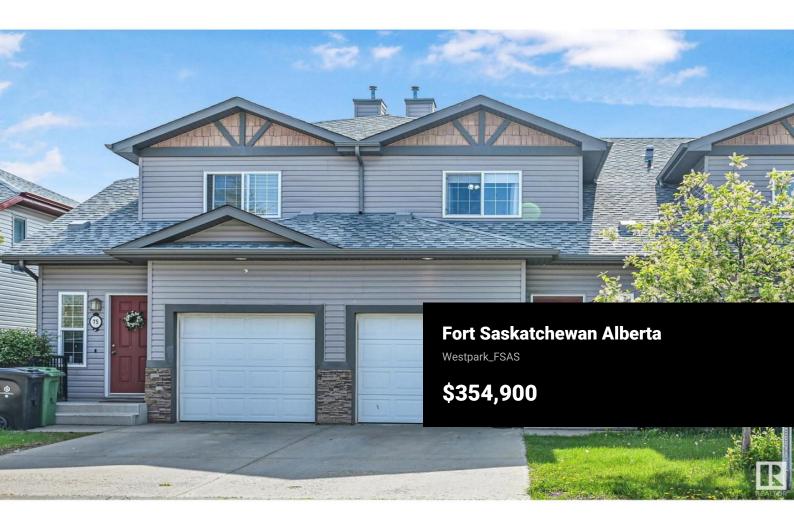

Welcome to Unit 73 in the sought-after Waterford Court development--a fully renovated 1,258 sq ft two-storey townhome offering modern updates and stress-free living. Completely refreshed in 2022 with new flooring, paint, and appliances, this home features two spacious upstairs bedrooms, each with its own en-suite. The finished basement offers a versatile space that can serve as a third bedroom, guest suite, or additional living area, complete with a full bathroom. Enjoy the comfort of central air conditioning and the peace of backing onto green space—perfect for morning coffee or evening relaxation. Maintenance is a breeze with landscaping and snow removal included, giving you more time to enjoy the things that matter. An ideal option for first-time buyers, downsizers, or investors looking for a turnkey property in a well-managed community. Located close to all major amenities including restaurants and grocery stores. (id:6769)