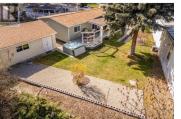

COMPLETELY UPDATED 1,275 SF MAIN HOME PLUS 550 SF WORKSHOP ON ONE OF THE PREMIERE LOTS AT MCDOUGALL CREEK ESTATES. This is a beautifully updated 2 bed plus den home with contemporary colour palette, ready for you to move in and enjoy. Primary bedroom has a stylish panelled accent wall, walk-in closet, custom cabinetry, and vinyl flooring. Main and ensuite bathrooms boast fresh and tasteful vanities, fixtures, flooring, and glass walled showers. 2 cozy living areas, spacious dining room and kitchen provide a great interior entertaining space with generous space for storage and preparation. Or take the party outdoors to your lovely partially covered deck with composite decking for easy maintenance and access to your hot tub. A huge pie-shaped lot with mature landscaping and views over canyon and Mount Boucherie - peaceful, private and picturesque setting to enjoy Okanagan evenings. And did I mention the enormous additional workshop/man cave/flex/storage space with heat/electrical/plumbing in the back yard - a great bonus! Heat pump/furnace and shingles over deck have been recently repaired, hot water tank (2 yrs), PEX plumbing, highly insulated skirting, and much more. A sought after 45+ community. Pad fees will be \$550/mo for new owner (incl well water and community septic system). Minutes to parks, restaurants, shopping, and all amenities as well as hiking/biking t...