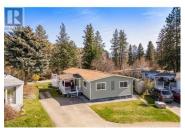

COMPLETELY UPDATED 1,275 SF MAIN HOME PLUS 550 SF WORKSHOP ON ONE OF THE PREMIERE LOTS AT MCDOUGALL CREEK ESTATES. This is a beautifully updated 2 bed plus den home with contemporary colour palette, ready for you to move in and enjoy. Primary bedroom has a stylish panelled accent wall, walk-in closet, custom cabinetry, and vinyl flooring. Main and ensuite bathrooms boast fresh and tasteful vanities, fixtures, flooring, and glass walled showers. 2 cozy living areas, spacious dining room and kitchen provide a great interior entertaining space with generous space for storage and preparation. Or take the party outdoors to your lovely partially covered deck with composite decking for easy maintenance and access to your hot tub. A huge pie-shaped lot with mature landscaping and views over canyon and Mount Boucherie - peaceful, private and picturesque setting to enjoy Okanagan evenings. And did I mention the enormous additional workshop/man cave/flex/storage space with heat/electrical/plumbing in the back yard - a great bonus! Heat pump/furnace and shingles over deck have been recently repaired, hot water tank (2 yrs), PEX plumbing, highly insulated skirting, and much more. A sought after 45+ community. Pad fees will be \$550/mo for new owner (incl well water and community septic system). Minutes to parks, restaurants, shopping, and all amenities as well as hiking/biking t...