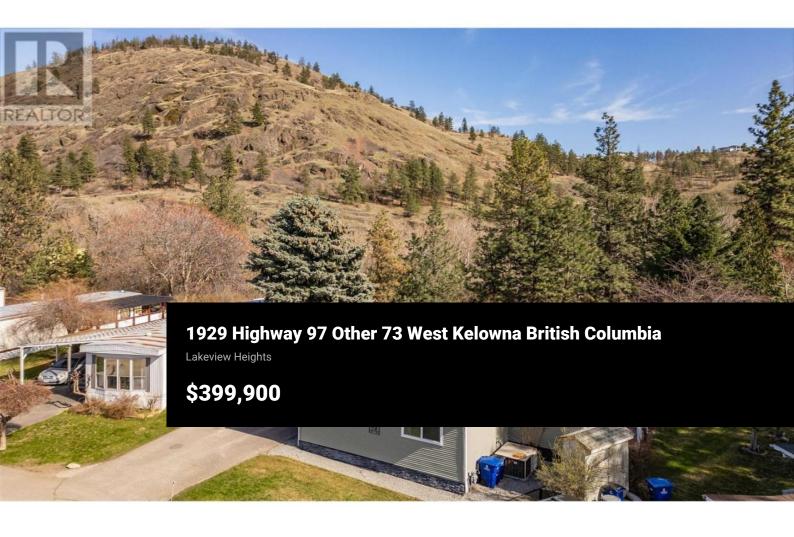

COMPLETELY UPDATED 1,275 SF MAIN HOME PLUS 550 SF WORKSHOP ON ONE OF THE PREMIERE LOTS AT MCDOUGALL CREEK ESTATES. This is a beautifully updated 2 bed plus den home with contemporary colour palette, ready for you to move in and enjoy. Primary bedroom has a stylish panelled accent wall, walk-in closet, custom cabinetry, and vinyl flooring. Main and ensuite bathrooms boast fresh and tasteful vanities, fixtures, flooring, and glass walled showers. 2 cozy living areas, spacious dining room and kitchen provide a great interior entertaining space with generous space for storage and preparation. Or take the party outdoors to your lovely partially covered deck with composite decking for easy maintenance and access to your hot tub. A huge pie-shaped lot with mature landscaping and views over canyon and Mount Boucherie - peaceful, private and picturesque setting to enjoy Okanagan evenings. And did I mention the enormous additional workshop/man cave/flex/storage space with heat/electrical/plumbing in the back yard - a great bonus! Heat pump/furnace and shingles over deck have been recently repaired, hot water tank (2 yrs), PEX plumbing, highly insulated skirting, and much more. A sought after 45+ community. Pad fees will be \$550/mo for new owner (incl well water and community septic system). Minutes to parks, restaurants, shopping, and all amenities as well as hiking/biking t...