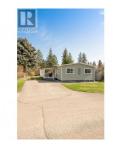

COMPLETELY UPDATED 1,275 SF MAIN HOME PLUS 550 SF WORKSHOP ON ONE OF THE PREMIERE LOTS AT MCDOUGALL CREEK ESTATES. This is a beautifully updated 2 bed plus den home with contemporary colour palette, ready for you to move in and enjoy. Primary bedroom has a stylish panelled accent wall, walk-in closet, custom cabinetry, and vinyl flooring. Main and ensuite bathrooms boast fresh and tasteful vanities, fixtures, flooring, and glass walled showers. 2 cozy living areas, spacious dining room and kitchen provide a great interior entertaining space with generous space for storage and preparation. Or take the party outdoors to your lovely partially covered deck with composite decking for easy maintenance and access to your hot tub. A huge pie-shaped lot with mature landscaping and views over canyon and Mount Boucherie - peaceful, private and picturesque setting to enjoy Okanagan evenings. And did I mention the enormous additional workshop/man cave/flex/storage space with heat/electrical/plumbing in the back yard - a great bonus! Heat pump/furnace and shingles over deck have been recently repaired, hot water tank (2 yrs), PEX plumbing, highly insulated skirting, and much more. A sought after 45+ community. Pad fees will be \$550/mo for new owner (incl well water and community septic system). Minutes to parks, restaurants, shopping, and all amenities as well as hiking/biking t...