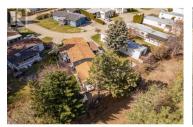

COMPLETELY UPDATED 1,275 SF MAIN HOME PLUS 550 SF WORKSHOP ON ONE OF THE PREMIERE LOTS AT MCDOUGALL CREEK ESTATES. This is a beautifully updated 2 bed plus den home with contemporary colour palette, ready for you to move in and enjoy. Primary bedroom has a stylish panelled accent wall, walk-in closet, custom cabinetry, and vinyl flooring. Main and ensuite bathrooms boast fresh and tasteful vanities, fixtures, flooring, and glass walled showers. 2 cozy living areas, spacious dining room and kitchen provide a great interior entertaining space with generous space for storage and preparation. Or take the party outdoors to your lovely partially covered deck with composite decking for easy maintenance and access to your hot tub. A huge pie-shaped lot with mature landscaping and views over canyon and Mount Boucherie - peaceful, private and picturesque setting to enjoy Okanagan evenings. And did I mention the enormous additional workshop/man cave/flex/storage space with heat/electrical/plumbing in the back yard - a great bonus! Heat pump/furnace and shingles over deck have been recently repaired, hot water tank (2 yrs), PEX plumbing, highly insulated skirting, and much more. A sought after 45+ community. Pad fees will be \$550/mo for new owner (incl well water and community septic system). Minutes to parks, restaurants, shopping, and all amenities as well as hiking/biking t...