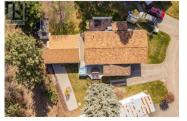

COMPLETELY UPDATED 1,275 SF MAIN HOME PLUS 550 SF WORKSHOP ON ONE OF THE PREMIERE LOTS AT MCDOUGALL CREEK ESTATES. This is a beautifully updated 2 bed plus den home with contemporary colour palette, ready for you to move in and enjoy. Primary bedroom has a stylish panelled accent wall, walk-in closet, custom cabinetry, and vinyl flooring. Main and ensuite bathrooms boast fresh and tasteful vanities, fixtures, flooring, and glass walled showers. 2 cozy living areas, spacious dining room and kitchen provide a great interior entertaining space with generous space for storage and preparation. Or take the party outdoors to your lovely partially covered deck with composite decking for easy maintenance and access to your hot tub. A huge pie-shaped lot with mature landscaping and views over canyon and Mount Boucherie - peaceful, private and picturesque setting to enjoy Okanagan evenings. And did I mention the enormous additional workshop/man cave/flex/storage space with heat/electrical/plumbing in the back yard - a great bonus! Heat pump/furnace and shingles over deck have been recently repaired, hot water tank (2 yrs), PEX plumbing, highly insulated skirting, and much more. A sought after 45+ community. Pad fees will be \$550/mo for new owner (incl well water and community septic system). Minutes to parks, restaurants, shopping, and all amenities as well as hiking/biking t...