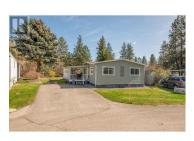

COMPLETELY UPDATED 1,275 SF MAIN HOME PLUS 550 SF WORKSHOP ON ONE OF THE PREMIERE LOTS AT MCDOUGALL CREEK ESTATES. This is a beautifully updated 2 bed plus den home with contemporary colour palette, ready for you to move in and enjoy. Primary bedroom has a stylish panelled accent wall, walk-in closet, custom cabinetry, and vinyl flooring. Main and ensuite bathrooms boast fresh and tasteful vanities, fixtures, flooring, and glass walled showers. 2 cozy living areas, spacious dining room and kitchen provide a great interior entertaining space with generous space for storage and preparation. Or take the party outdoors to your lovely partially covered deck with composite decking for easy maintenance and access to your hot tub. A huge pie-shaped lot with mature landscaping and views over canyon and Mount Boucherie - peaceful, private and picturesque setting to enjoy Okanagan evenings. And did I mention the enormous additional workshop/man cave/flex/storage space with heat/electrical/plumbing in the back yard - a great bonus! Heat pump/furnace and shingles over deck have been recently repaired, hot water tank (2 yrs), PEX plumbing, highly insulated skirting, and much more. A sought after 45+ community. Pad fees will be \$550/mo for new owner (incl well water and community septic system). Minutes to parks, restaurants, shopping, and all amenities as well as hiking/biking t...