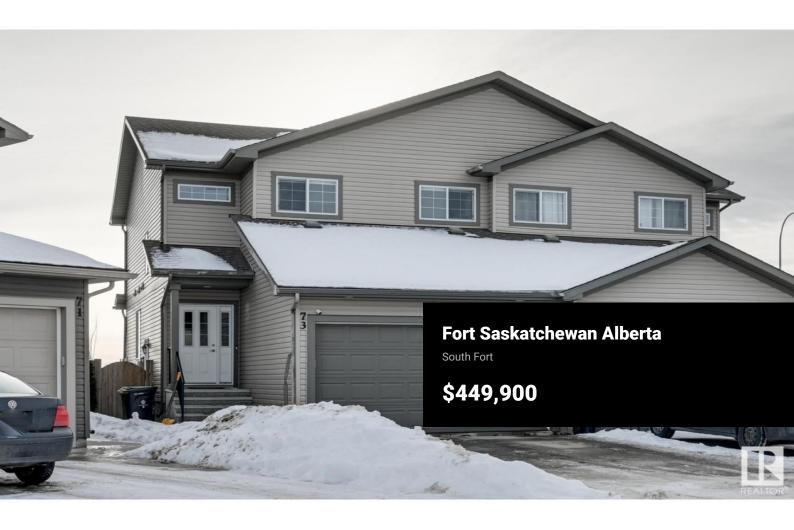

Welcome to this move-in ready 1655 sq ft home located in South Fort! The main floor features a chef's kitchen with stainless steel appliances, ceramic tile, and ample counter space, while large windows let natural light flood the space. A door leads to the deck, and the cozy living room creates the perfect space for entertaining. Upstairs, you'll find 3 spacious bedrooms, including a primary with a walk-in closet and ensuite with dual sinks. Convenient same-floor laundry adds ease to daily living. The fully finished basement is a perfect retreat, offering ample space for both relaxation and entertaining. A separate side entrance offers future suite potential, while the double attached garage adds valuable storage space. The backyard is already fully fenced, and the front yard is landscaped, offering a welcoming first impression. (id:6769)