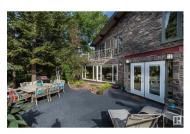

RE/MAX Kelowna 100-1553 Harvey Avenue Kelowna, BC, Canada BUILD NEW, SUBDIVIDE, RENOVATE OR SIMPLY MOVE RIGHT IN ON EDMONTONS MOST PRESTIGIOUS STREET WESTBROOK DRIVE! This incredible 126 FT (WIDE) & 153 FT (DEEP) SOUTHWEST FACING RAVINE LOT gives you a perfect view of the bending creek below. A NEW GEO TECH study performed by LWL Engineering, ensuring the stability of the ravine lot for any BUILDER, INVESTOR, or PRINCIPAL RESIDENCE OWNER who may have any concerns. DEVELOPERS & INVESTORS additional note, the lot has undergone a prelim subdivision review which shows the LOT can be split into 2 or 3 RAVINE LOTS. For anyone looking to keep this amazing home as is, it offers over 5000 square feet of TOTAL living space and is perfect for a growing or multigenerational family, business professional. The home had significant renovation/additions in 1990 to the interior & exterior. Location of 73 WESTBROOK DRIVE is 10/10 as you are steps to the Westbrook Ravine and Derrick Golf & Country club. SELLER IS WILLING TO ACCEPT FAIR PROPERTY TRADE (id:6769)