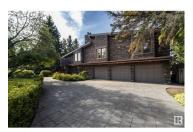

RE/MAX Kelowna 100-1553 Harvey Avenue Kelowna, BC, Canada BUILD NEW, SUBDIVIDE, RENOVATE OR SIMPLY MOVE RIGHT IN ON EDMONTONS MOST PRESTIGIOUS STREET WESTBROOK DRIVE! This incredible 126 FT (WIDE) & 153 FT (DEEP) SOUTHWEST FACING RAVINE LOT gives you a perfect view of the bending creek below. A NEW GEO TECH study performed by LWL Engineering, ensuring the stability of the ravine lot for any BUILDER, INVESTOR, or PRINCIPAL RESIDENCE OWNER who may have any concerns. DEVELOPERS & INVESTORS additional note, the lot has undergone a prelim subdivision review which shows the LOT can be split into 2 or 3 RAVINE LOTS. For anyone looking to keep this amazing home as is, it offers over 5000 square feet of TOTAL living space and is perfect for a growing or multigenerational family, business professional. The home had significant renovation/additions in 1990 to the interior & exterior. Location of 73 WESTBROOK DRIVE is 10/10 as you are steps to the Westbrook Ravine and Derrick Golf & Country club. SELLER IS WILLING TO ACCEPT FAIR PROPERTY TRADE (id:6769)