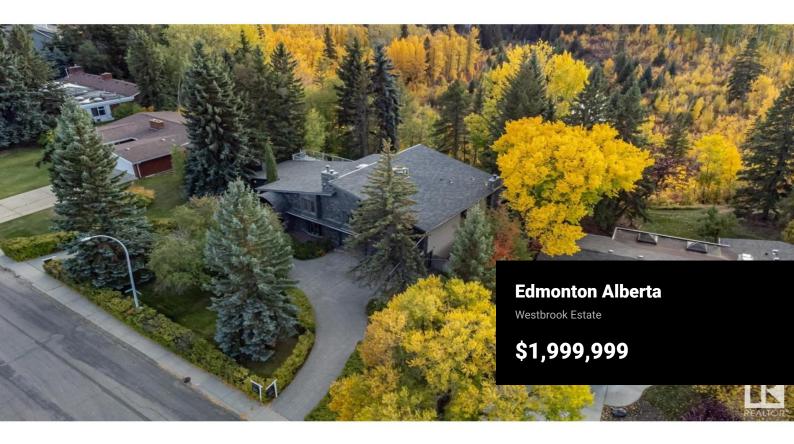

RE/MAX Kelowna 100-1553 Harvey Avenue Kelowna, BC, Canada BUILD NEW, SUBDIVIDE, RENOVATE OR SIMPLY MOVE RIGHT IN ON EDMONTONS MOST PRESTIGIOUS STREET WESTBROOK DRIVE! This incredible 126 FT (WIDE) & 153 FT (DEEP) SOUTHWEST FACING RAVINE LOT gives you a perfect view of the bending creek below. A NEW GEO TECH study performed by LWL Engineering, ensuring the stability of the ravine lot for any BUILDER, INVESTOR, or PRINCIPAL RESIDENCE OWNER who may have any concerns. DEVELOPERS & INVESTORS additional note, the lot has undergone a prelim subdivision review which shows the LOT can be split into 2 or 3 RAVINE LOTS. For anyone looking to keep this amazing home as is, it offers over 5000 square feet of TOTAL living space and is perfect for a growing or multigenerational family, business professional. The home had significant renovation/additions in 1990 to the interior & exterior. Location of 73 WESTBROOK DRIVE is 10/10 as you are steps to the Westbrook Ravine and Derrick Golf & Country club. SELLER IS WILLING TO ACCEPT FAIR PROPERTY TRADE (id:6769)