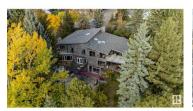

RE/MAX Kelowna 100-1553 Harvey Avenue Kelowna, BC, Canada BUILD NEW, SUBDIVIDE, RENOVATE OR SIMPLY MOVE RIGHT IN ON EDMONTONS MOST PRESTIGIOUS STREET WESTBROOK DRIVE! This incredible 126 FT (WIDE) & 153 FT (DEEP) SOUTHWEST FACING RAVINE LOT gives you a perfect view of the bending creek below. A NEW GEO TECH study performed by LWL Engineering, ensuring the stability of the ravine lot for any BUILDER, INVESTOR, or PRINCIPAL RESIDENCE OWNER who may have any concerns. DEVELOPERS & INVESTORS additional note, the lot has undergone a prelim subdivision review which shows the LOT can be split into 2 or 3 RAVINE LOTS. For anyone looking to keep this amazing home as is, it offers over 5000 square feet of TOTAL living space and is perfect for a growing or multigenerational family, business professional. The home had significant renovation/additions in 1990 to the interior & exterior. Location of 73 WESTBROOK DRIVE is 10/10 as you are steps to the Westbrook Ravine and Derrick Golf & Country club. SELLER IS WILLING TO ACCEPT FAIR PROPERTY TRADE (id:6769)