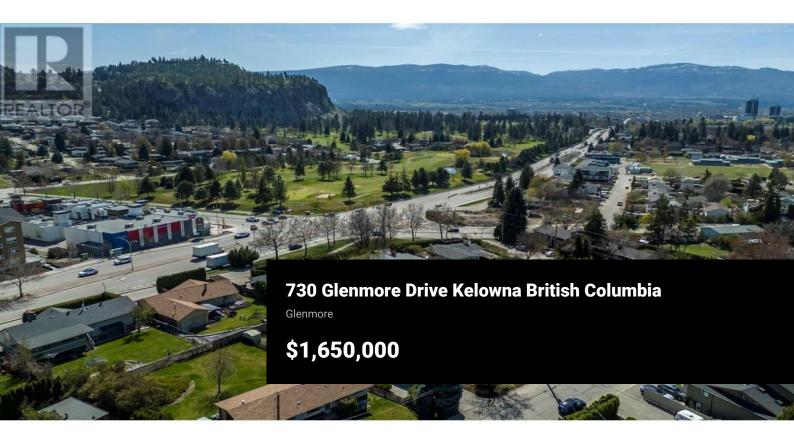

EXCITING DEVELOPMENT OPPORTUNITY! Prime corner location at Glenmore Drive and High Road offers a 1.4-acre land assembly opportunity. Potential for a 6-story residential building with ground-level commercial upon rezone to MF3 Zoning. Strategically positioned on a transit supportive corridor with easy access to downtown Kelowna, UBC Okanagan, and Kelowna International Airport. Walking distance to Knox Mountain and Kelowna Golf and Country Club. Stunning views of Knox Mountain and Dilworth Cliffs enhance its desirability. Must be acquired alongside other properties for comprehensive development. A premium prospect boasting accessibility to key amenities and promising returns. (id:6769)