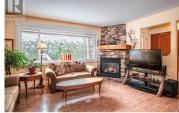

Wonderful 2 bed 2 bath RANCHER nestled on a private 1/2 acre lot in Lavington. This home features a bright open floor plan making it ideal for entertaining and family living. The kitchen boasts granite countertops, a large island, pantry, beautiful Cherrywood cabinets and an under mount sink with a view of the private backyard. The dining nook flows into the side yard where you find a covered gazebo (11' x 14"") and a large deck (12' x 20') - perfect for indoor outdoor living... A large picture window floods the living room with natural light and a cozy gas fireplace completes the package. Large Primary bedroom with full ensuite bath, walk in closet, cozy corner fireplace and french doors leading to the backyard. The laundry and mudroom is conveniently located off of the garage which has room to park your car and offers additional storage. The fully fenced, flat, private yard is ideal for kids and pets. Large insulated Shop (18' x 20') with adjoining garage (18' x 20"") is an added bonus. Located on a quiet no-through road giving you the rural lifestyle you desire with only a short 15 minute drive to town. (Photos are from the previous listing (2022). The fridge has been replaced with a stainless steel one (no panel) and second bath has been painted light blue. No other changes have been made since these photos were taken.) (id:6769)