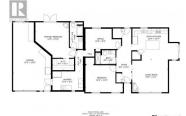

Wonderful 2 bed 2 bath RANCHER nestled on a private 1/2 acre lot in Lavington. This home features a bright open floor plan making it ideal for entertaining and family living. The kitchen boasts granite countertops, a large island, pantry, beautiful Cherrywood cabinets and an under mount sink with a view of the private backyard. The dining nook flows into the side yard where you find a covered gazebo (11' x 14"") and a large deck (12' x 20') - perfect for indoor outdoor living... A large picture window floods the living room with natural light and a cozy gas fireplace completes the package. Large Primary bedroom with full ensuite bath, walk in closet, cozy corner fireplace and french doors leading to the backyard. The laundry and mudroom is conveniently located off of the garage which has room to park your car and offers additional storage. The fully fenced, flat, private yard is ideal for kids and pets. Large insulated Shop (18' x 20') with adjoining garage (18' x 20"") is an added bonus. Located on a quiet no-through road giving you the rural lifestyle you desire with only a short 15 minute drive to town. (Photos are from the previous listing (2022). The fridge has been replaced with a stainless steel one (no panel) and second bath has been painted light blue. No other changes have been made since these photos were taken.) (id:6769)