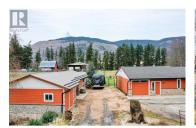

Wonderful 2 bed 2 bath RANCHER nestled on a private 1/2 acre lot in Lavington. This home features a bright open floor plan making it ideal for entertaining and family living. The kitchen boasts granite countertops, a large island, pantry, beautiful Cherrywood cabinets and an under mount sink with a view of the private backyard. The dining nook flows into the side yard where you find a covered gazebo (11' x 14"") and a large deck (12' x 20') - perfect for indoor outdoor living... A large picture window floods the living room with natural light and a cozy gas fireplace completes the package. Large Primary bedroom with full ensuite bath, walk in closet, cozy corner fireplace and french doors leading to the backyard. The laundry and mudroom is conveniently located off of the garage which has room to park your car and offers additional storage. The fully fenced, flat, private yard is ideal for kids and pets. Large insulated Shop (18' x 20') with adjoining garage (18' x 20"") is an added bonus. Located on a quiet no-through road giving you the rural lifestyle you desire with only a short 15 minute drive to town. (Photos are from the previous listing (2022). The fridge has been replaced with a stainless steel one (no panel) and second bath has been painted light blue. No other changes have been made since these photos were taken.) (id:6769)