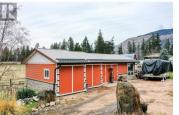

Wonderful 2 bed 2 bath RANCHER nestled on a private 1/2 acre lot in Lavington. This home features a bright open floor plan making it ideal for entertaining and family living. The kitchen boasts granite countertops, a large island, pantry, beautiful Cherrywood cabinets and an under mount sink with a view of the private backyard. The dining nook flows into the side yard where you find a covered gazebo (11' x 14"") and a large deck (12' x 20') - perfect for indoor outdoor living... A large picture window floods the living room with natural light and a cozy gas fireplace completes the package. Large Primary bedroom with full ensuite bath, walk in closet, cozy corner fireplace and french doors leading to the backyard. The laundry and mudroom is conveniently located off of the garage which has room to park your car and offers additional storage. The fully fenced, flat, private yard is ideal for kids and pets. Large insulated Shop (18' x 20') with adjoining garage (18' x 20"") is an added bonus. Located on a quiet no-through road giving you the rural lifestyle you desire with only a short 15 minute drive to town. (Photos are from the previous listing (2022). The fridge has been replaced with a stainless steel one (no panel) and second bath has been painted light blue. No other changes have been made since these photos were taken.) (id:6769)