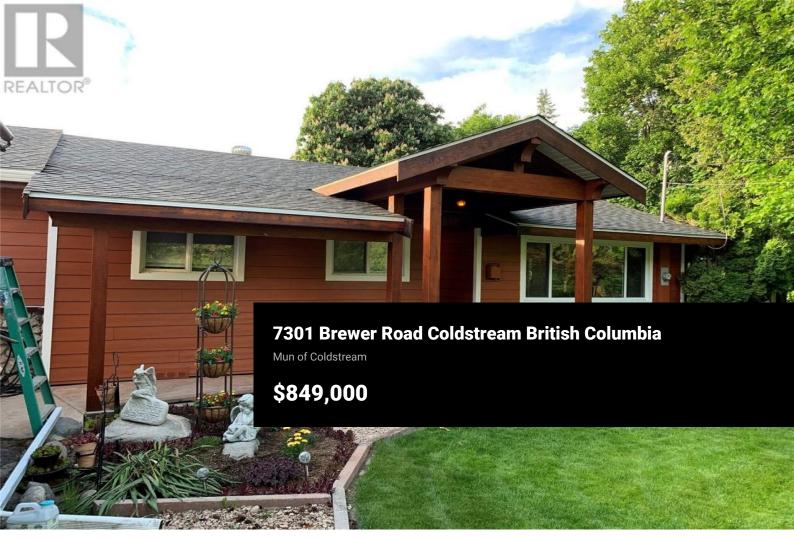

Wonderful 2 bed 2 bath RANCHER nestled on a private 1/2 acre lot in Lavington. This home features a bright open floor plan making it ideal for entertaining and family living. The kitchen boasts granite countertops, a large island, pantry, beautiful Cherrywood cabinets and an under mount sink with a view of the private backyard. The dining nook flows into the side yard where you find a covered gazebo (11' x 14"") and a large deck (12' x 20') - perfect for indoor outdoor living... A large picture window floods the living room with natural light and a cozy gas fireplace completes the package. Large Primary bedroom with full ensuite bath, walk in closet, cozy corner fireplace and french doors leading to the backyard. The laundry and mudroom is conveniently located off of the garage which has room to park your car and offers additional storage. The fully fenced, flat, private yard is ideal for kids and pets. Large insulated Shop (18' x 20') with adjoining garage (18' x 20"") is an added bonus. Located on a quiet no-through road giving you the rural lifestyle you desire with only a short 15 minute drive to town. (Photos are from the previous listing (2022). The fridge has been replaced with a stainless steel one (no panel) and second bath has been painted light blue. No other changes have been made since these photos were taken.) (id:6769)