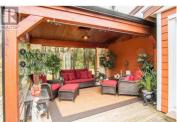

Wonderful 2 bed 2 bath RANCHER nestled on a private 1/2 acre lot in Lavington. This home features a bright open floor plan making it ideal for entertaining and family living. The kitchen boasts granite countertops, a large island, pantry, beautiful Cherrywood cabinets and an under mount sink with a view of the private backyard. The dining nook flows into the side yard where you find a covered gazebo (11' x 14"") and a large deck (12' x 20') - perfect for indoor outdoor living... A large picture window floods the living room with natural light and a cozy gas fireplace completes the package. Large Primary bedroom with full ensuite bath, walk in closet, cozy corner fireplace and french doors leading to the backyard. The laundry and mudroom is conveniently located off of the garage which has room to park your car and offers additional storage. The fully fenced, flat, private yard is ideal for kids and pets. Large insulated Shop (18' x 20') with adjoining garage (18' x 20"") is an added bonus. Located on a quiet no-through road giving you the rural lifestyle you desire with only a short 15 minute drive to town. (Photos are from the previous listing (2022). The fridge has been replaced with a stainless steel one (no panel) and second bath has been painted light blue. No other changes have been made since these photos were taken.) (id:6769)