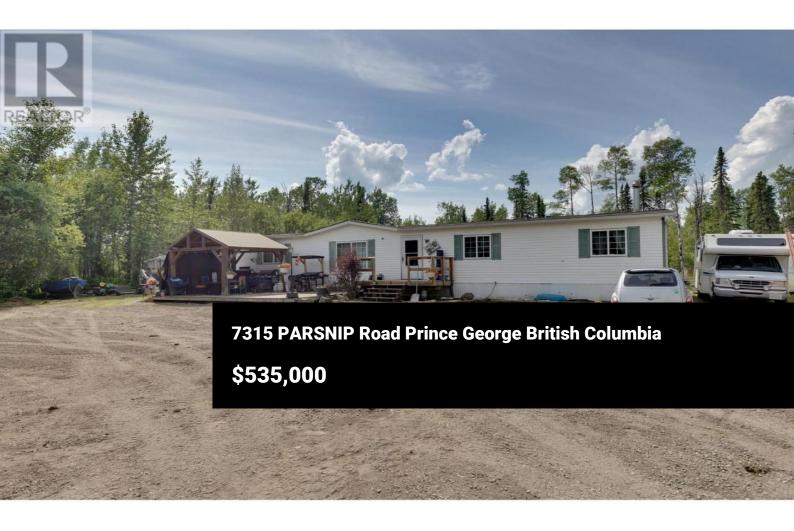

\* PREC - Personal Real Estate Corporation. This great home has 1,800 sq ft of living space on one floor & sits on 5 peaceful-acres in Pineview just minutes from town. With 3 bedrooms (primary has ensuite/walk-in closet) 2 bathrooms, this home is sure to please. With a great floor plan, the updated kitchen is open to the living room, family room & dining room. Off of that are glass doors leading to a deck overlooking a very private yard. There is a 17' x 15' work shop on concrete (door is 7' high) with a storage loft above that is 10' x 16' plus an attached RV storage at the back that is 16'1 long x 13'6 wide. There is a fully fenced area for 1-2 horses with a small shelter for them. Lot size measurement is taken from Tax Assessment, all measurements are approximate & all information is to be verified by buyer if deemed important. (id:6769)