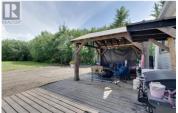

\* PREC - Personal Real Estate Corporation. This great home has 1,800 sq ft of living space on one floor & sits on 5 peaceful-acres in Pineview just minutes from town. With 3 bedrooms (primary has ensuite/walk-in closet) 2 bathrooms, this home is sure to please. With a great floor plan, the updated kitchen is open to the living room, family room & dining room. Off of that are glass doors leading to a deck overlooking a very private yard. There is a 17' x 15' work shop on concrete (door is 7' high) with a storage loft above that is 10' x 16' plus an attached RV storage at the back that is 16'1 long x 13'6 wide. There is a fully fenced area for 1-2 horses with a small shelter for them. Lot size measurement is taken from Tax Assessment, all measurements are approximate & all information is to be verified by buyer if deemed important. (id:6769)