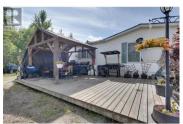

\* PREC - Personal Real Estate Corporation. This great home has 1,800 sq ft of living space on one floor & sits on 5 peaceful-acres in Pineview just minutes from town. With 3 bedrooms (primary has ensuite/walk-in closet) 2 bathrooms, this home is sure to please. With a great floor plan, the updated kitchen is open to the living room, family room & dining room. Off of that are glass doors leading to a deck overlooking a very private yard. There is a 17' x 15' work shop on concrete (door is 7' high) with a storage loft above that is 10' x 16' plus an attached RV storage at the back that is 16'1 long x 13'6 wide. There is a fully fenced area for 1-2 horses with a small shelter for them. Lot size measurement is taken from Tax Assessment, all measurements are approximate & all information is to be verified by buyer if deemed important. (id:6769)