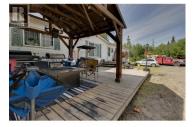

\* PREC - Personal Real Estate Corporation. This great home has 1,800 sq ft of living space on one floor & sits on 5 peaceful-acres in Pineview just minutes from town. With 3 bedrooms (primary has ensuite/walk-in closet) 2 bathrooms, this home is sure to please. With a great floor plan, the updated kitchen is open to the living room, family room & dining room. Off of that are glass doors leading to a deck overlooking a very private yard. There is a 17' x 15' work shop on concrete (door is 7' high) with a storage loft above that is 10' x 16' plus an attached RV storage at the back that is 16'1 long x 13'6 wide. There is a fully fenced area for 1-2 horses with a small shelter for them. Lot size measurement is taken from Tax Assessment, all measurements are approximate & all information is to be verified by buyer if deemed important. (id:6769)