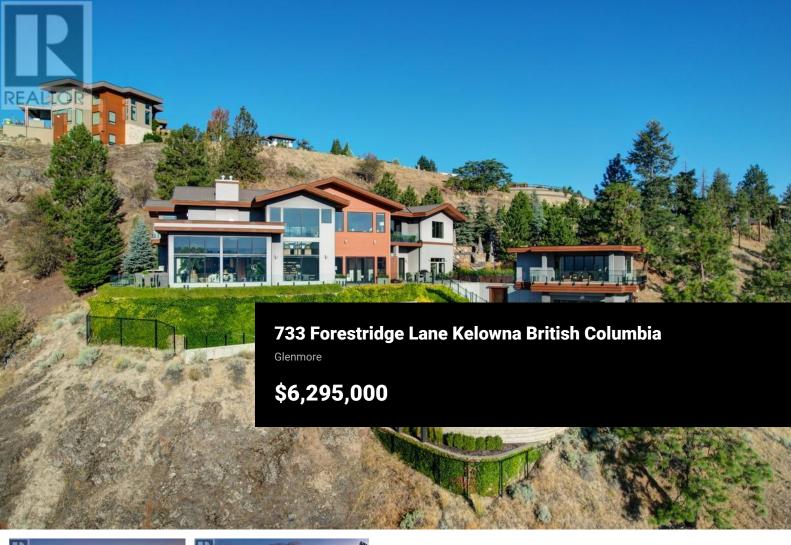

Private lavish compound, located in the exclusive and desirable gated community of Highpointe, features an approx. 5700 sq. ft main house and a detached luxury guest house, gym with infrared sauna, and office space. This architectural "landmark" has been recently re-modelled by Team Construction and current owners who had a vision to create warm and inviting spaces. Tasteful interiors were re-designed with aprox \$1.7M spent in high-quality renovations; no expense has been spared from the mechanical to SMART Home technology. Open concept living areas with high ceilings and expansive windows capture panoramic views. The stunning kitchen and butler's pantry makes a statement with granite countertops, professional appliances, custom wood cabinetry and a cedar beam feature above the island. On the upper level, indulge in luxury from the primary retreat with its own private lake view balcony, a custom walk-in closet and a spa-inspired en suite. Opportunity to host "legendary" parties poolside with the wall of doors opening to the poolside kitchen accommodations. Ease of access to all levels with the recent addition of an elevator. Expanded triple garage plus extra parking. Amazing trail system and park just a quick walk from the front door. Rare private 2.6 acre setting to enjoy the captivating views of the valley, and the backdrop of the bluffs from the golf course to the lak...