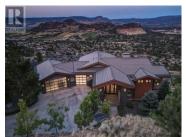

Private lavish compound, located in the exclusive and desirable gated community of Highpointe, features an approx. 5700 sq. ft main house and a detached luxury guest house, gym with infrared sauna, and office space. This architectural "landmark" has been recently re-modelled by Team Construction and current owners who had a vision to create warm and inviting spaces. Tasteful interiors were re-designed with aprox \$1.7M spent in high-quality renovations; no expense has been spared from the mechanical to SMART Home technology. Open concept living areas with high ceilings and expansive windows capture panoramic views. The stunning kitchen and butler's pantry makes a statement with granite countertops, professional appliances, custom wood cabinetry and a cedar beam feature above the island. On the upper level, indulge in luxury from the primary retreat with its own private lake view balcony, a custom walk-in closet and a spa-inspired en suite. Opportunity to host "legendary" parties poolside with the wall of doors opening to the poolside kitchen accommodations. Ease of access to all levels with the recent addition of an elevator. Expanded triple garage plus extra parking. Amazing trail system and park just a quick walk from the front door. Rare private 2.6 acre setting to enjoy the captivating views of the valley, and the backdrop of the bluffs from the golf course to the lak...