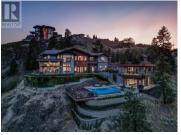

Private lavish compound, located in the exclusive and desirable gated community of Highpointe, features an approx. 5700 sq. ft main house and a detached luxury guest house, gym with infrared sauna, and office space. This architectural "landmark" has been recently re-modelled by Team Construction and current owners who had a vision to create warm and inviting spaces. Tasteful interiors were re-designed with aprox \$1.7M spent in high-quality renovations; no expense has been spared from the mechanical to SMART Home technology. Open concept living areas with high ceilings and expansive windows capture panoramic views. The stunning kitchen and butler's pantry makes a statement with granite countertops, professional appliances, custom wood cabinetry and a cedar beam feature above the island. On the upper level, indulge in luxury from the primary retreat with its own private lake view balcony, a custom walk-in closet and a spa-inspired en suite. Opportunity to host "legendary" parties poolside with the wall of doors opening to the poolside kitchen accommodations. Ease of access to all levels with the recent addition of an elevator. Expanded triple garage plus extra parking. Amazing trail system and park just a quick walk from the front door. Rare private 2.6 acre setting to enjoy the captivating views of the valley, and the backdrop of the bluffs from the golf course to the lak...