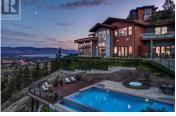

Private lavish compound, located in the exclusive and desirable gated community of Highpointe, features an approx. 5700 sq. ft main house and a detached luxury guest house, gym with infrared sauna, and office space. This architectural "landmark" has been recently re-modelled by Team Construction and current owners who had a vision to create warm and inviting spaces. Tasteful interiors were re-designed with aprox \$1.7M spent in high-quality renovations; no expense has been spared from the mechanical to SMART Home technology. Open concept living areas with high ceilings and expansive windows capture panoramic views. The stunning kitchen and butler's pantry makes a statement with granite countertops, professional appliances, custom wood cabinetry and a cedar beam feature above the island. On the upper level, indulge in luxury from the primary retreat with its own private lake view balcony, a custom walk-in closet and a spa-inspired en suite. Opportunity to host "legendary" parties poolside with the wall of doors opening to the poolside kitchen accommodations. Ease of access to all levels with the recent addition of an elevator. Expanded triple garage plus extra parking. Amazing trail system and park just a quick walk from the front door. Rare private 2.6 acre setting to enjoy the captivating views of the valley, and the backdrop of the bluffs from the golf course to the lak...