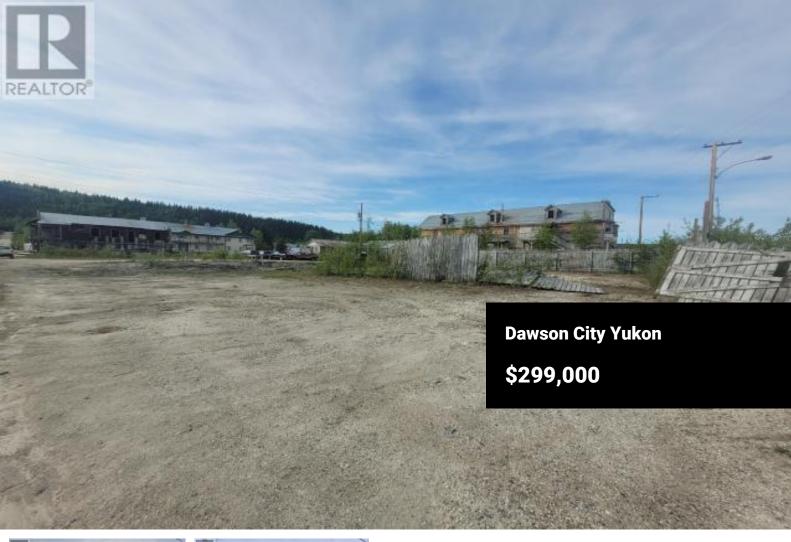

Build Your Legacy in the Heart of the Klondike! Set near the spell of the Yukon River and the midnight sun, this rare double lot--approximately 16,000 sq ft-sits along Dawson City's storied Front Street. Zoned Core Commercial (C1), allows for a variety of permitted developments including (but not limited to) a motel, childcare facility, vet clinic, convenience store, eating or drinking establishment, or a thoughtfully designed live/work space. With generous size and excellent visibility, this is a unique opportunity to build something lasting. Estate Sale so property is sold "AS IS". (id:6769)