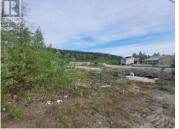

Build Your Legacy in the Heart of the Klondike! Set near the spell of the Yukon River and the midnight sun, this rare double lot--approximately 16,000 sq ft-sits along Dawson City's storied Front Street. Zoned Core Commercial (C1), allows for a variety of permitted developments including (but not limited to) a motel, childcare facility, vet clinic, convenience store, eating or drinking establishment, or a thoughtfully designed live/work space. With generous size and excellent visibility, this is a unique opportunity to build something lasting. Estate Sale so property is sold "AS IS". (id:6769)