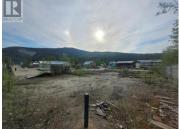

Build Your Legacy in the Heart of the Klondike! Set near the spell of the Yukon River and the midnight sun, this rare double lot--approximately 16,000 sq ft-sits along Dawson City's storied Front Street. Zoned Core Commercial (C1), allows for a variety of permitted developments including (but not limited to) a motel, childcare facility, vet clinic, convenience store, eating or drinking establishment, or a thoughtfully designed live/work space. With generous size and excellent visibility, this is a unique opportunity to build something lasting. Estate Sale so property is sold "AS IS". (id:6769)